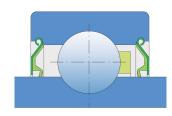

#### Sealing

#### S SEAL / S SEAL (2S)

Single lip seal with the labyrinth between the sheet part and the rubber lip which conducts the contact sealing. The friction and speeds are the same as with RS but provides much better protection against the rough impurity particles. This is very good sealing system: the sheet part protects the seal from the soil, dust and rough particles. At the same time makes the labyrinth with the rubber part. The rubber part provides contact sealing which prevents penetration of finer impurities, water, moisture, steam etc. Suitable for neutral conditions because of the presence of the foreign materials. It is used with the Y bearing (standard) and deep groove ball bearings.