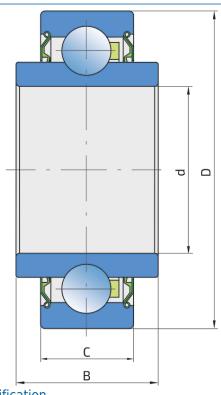

### **Technical Specification**

| d    | Bore diameter                  | 13 mm    |
|------|--------------------------------|----------|
| D    | Outside diameter               | 40 mm    |
| В    | Width inner ring               | 18.29 mm |
| С    | D-shape hole cut out dimension | 12 mm    |
| kg   | Mass                           | 0.09 kg  |
| Cdyn | Dynamic load rating            | 9.5 kN   |
| Со   | Static load rating             | 4.75 kN  |
| Pu   | Fatigue load limit             | 0.2 kN   |
|      |                                |          |