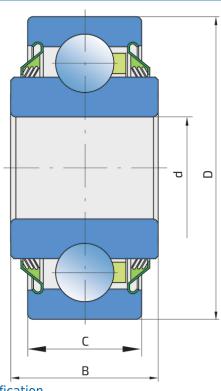

#### **Technical Specification**

| d    | Bore diameter                  | 16.26 mm |
|------|--------------------------------|----------|
| D    | Outside diameter               | 40 mm    |
| В    | Width inner ring               | 18.29 mm |
| С    | D-shape hole cut out dimension | 12 mm    |
| kg   | Mass                           | 0.07 kg  |
| Cdyn | Dynamic load rating            | 9.5 kN   |
| Со   | Static load rating             | 4.75 kN  |
| Pu   | Fatigue load limit             | 0.2 kN   |