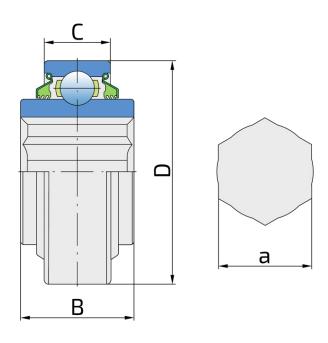

## **Technical Specification**

| D    | Outside diameter    | 130 mm   |
|------|---------------------|----------|
| В    | Width inner ring    | 48 mm    |
| С    | Width outer ring    | 33 mm    |
| a    | Shaft size          | 44.6 mm  |
| Cdyn | Dynamic load rating | 81.7 kN  |
| Со   | Static load rating  | 51.8 kN  |
| Pu   | Fatigue load limit  | 2.176 kN |