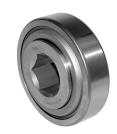

# <u>Hexagonal Bore Series With Cylindrical Outer Ring - Non-Relubricable Type</u>

## W312KPP51

Hexagonal Bore Series With Cylindrical Outer Ring - Non-Relubricable Type Packer Baler