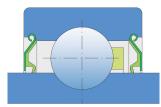

### Sealing

### S SEAL / S SEAL (2S)

Single lip seal with the labyrinth between the sheet part and the rubber lip which conducts the contact sealing. The friction and speeds are the same as with RS but provides much

better protection against the rough impurity particles. This is very good sealing system: the sheet part protects the seal from the soil, dust and rough particles. At the same time makes the labyrinth with the rubber part. The rubber part provides contact sealing which prevents penetration of finer impurities, water, moisture, steam etc. Suitable for neutral conditions because of the presence of the foreign materials. It is used with the Y bearing (standard) and deep groove ball bearings.