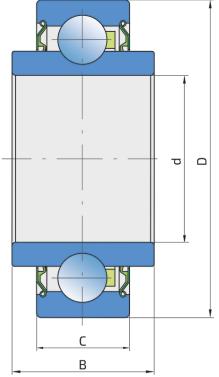

### **Technical Specification**

| d    | Bore diameter                  | 16.26 mm |
|------|--------------------------------|----------|
| D    | Outside diameter               | 40 mm    |
| В    | Width inner ring               | 18.29 mm |
| С    | D-shape hole cut out dimension | 12 mm    |
| kg   | Mass                           | 0.07 kg  |
| Cdyn | Dynamic load rating            | 9.5 kN   |
| Со   | Static load rating             | 4.75 kN  |
| Pu   | Fatigue load limit             | 0.2 kN   |