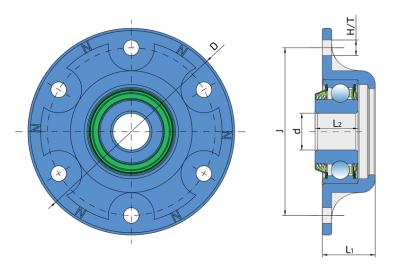

### **Technical Specification**

| d    | Bore diameter         | 16 mm    |
|------|-----------------------|----------|
| D    | Outside diameter      | 90 mm    |
| J    | Pitch circle diameter | 73 mm    |
| H/T  | Hole/Thread           | 6x6.8 mm |
| L1   | Total flange length   | 23 mm    |
| L2   | Bearing width         | 18.67 mm |
| kg   | Mass                  | 0.4 kg   |
| Cdyn | Dynamic load rating   | 60 kN    |
| Со   | Static load rating    | 45.8 kN  |
| Pu   | Fatigue load limit    | 1.924 kN |