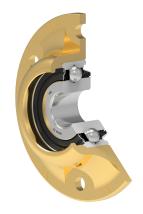

## PL90-73/6H-B16

Bearing Units (Angular contact ball bearings in pressed steel housing) Seeding Machines

FKLO