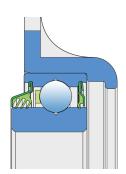

#### Sealing

#### T SEAL / S SEAL

3-lip seal on the base side and the S seal on the front side.3-lip seal on the base side also protected with attached disc, protecting the bearing from contamination.S seal on the front side eliminates bearing contaminants.