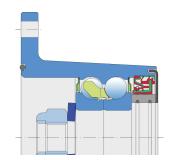

#### Sealing

#### O-RING + S SEAL / S SEAL + DIRTBLOCK SEAL + METAL SHIELD

O-ring and S seal on the base side and S seal, Dirtblock seal with Metal shield on the front side which is exposed to contaminants.O-ring and S seal together with attached special disc eliminates the possibility of contamination from the base side.Dirtblock seal is designed for hard working condition at unfriendly environment. Half metal – half rubber outside diameter provides reliable seal retention in the bore and improves sealing performance. Inside diameter is covered by rubber and improves sealing performance and easy installation.This sealing provides maximum protection against liquid or solid contaminants, which significantly extends bearing service life.