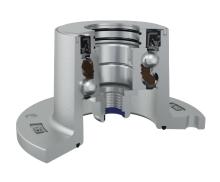

#### O-RING + S SEAL / S SEAL + DIRTBLOCK SEAL + METAL SHIELD

O-ring and S seal on the base side and S seal, Dirtblock seal with Metal shield on the front side which is exposed to contaminants.O-ring and S seal together with attached special disc eliminates the possibility of contamination from the base side.Dirtblock seal is designed for hard working condition at unfriendly environment. Half metal – half rubber outside diameter provides reliable seal retention in the bore and improves sealing performance. Inside diameter is covered by rubber and improves sealing performance and easy installation.This sealing provides maximum protection against liquid or solid contaminants, which significantly extends bearing service life.