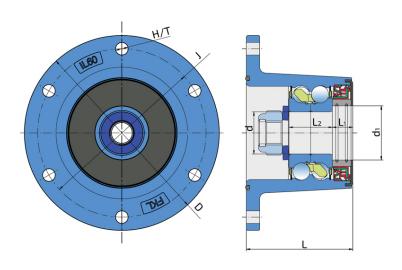

### **Technical Specification**

| D Outside diameter  H/T Hole/Thread  d Bore diameter  d1 Inner diameter of the sealing  L Total length  L1 Width of Dirtblock seal  L2 Width of inner rings  kg Mass | 162<br>6x10.5<br>35<br>45 | mm<br>mm |
|----------------------------------------------------------------------------------------------------------------------------------------------------------------------|---------------------------|----------|
| d Bore diameter d1 Inner diameter of the sealing L Total length L1 Width of Dirtblock seal L2 Width of inner rings                                                   | 35                        | mm       |
| d1 Inner diameter of the sealing L Total length L1 Width of Dirtblock seal L2 Width of inner rings                                                                   |                           |          |
| L Total length L1 Width of Dirtblock seal L2 Width of inner rings                                                                                                    | 45                        | mm       |
| L1 Width of Dirtblock seal L2 Width of inner rings                                                                                                                   |                           | 1111111  |
| L2 Width of inner rings                                                                                                                                              | 88.5                      | mm       |
|                                                                                                                                                                      | 17                        | mm       |
| kg Mass                                                                                                                                                              | 36                        | mm       |
|                                                                                                                                                                      | 3.86                      | kg       |
| Cdyn Dynamic load rating                                                                                                                                             | 75.86                     | kN       |
| Co Static load rating                                                                                                                                                | 66.2                      | kΝ       |
| Pu Fatigue load limit                                                                                                                                                | 2.78                      | kΝ       |