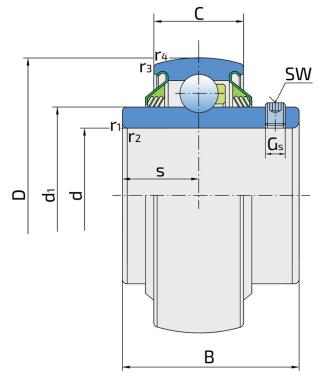

## **Technical Specification**

| d    | Bore diameter                                            | 35 mm      |
|------|----------------------------------------------------------|------------|
| D    | Outside diameter                                         | 72 mm      |
| В    | Width inner ring                                         | 42.9 mm    |
| С    | Width outer ring                                         | 19 mm      |
| S    | Distance from inner ring side face to raceway centre     | 17.5 mm    |
| dl   | Outer diameter inner ring                                | 46.1 mm    |
| E    | Distance from raceway centre to the hole for lubrication | 5.6 mm     |
| Gs   | Set screw                                                | M6x0.75 mm |
| SW   | Hexagonal key size for set screw                         | 3 mm       |
| r1,2 | Inner ring Chamfer dimension                             | 1 mm       |
| r3,4 | Outside ring Chamfer dimension                           | 1 mm       |
| Cdyn | Dynamic load rating                                      | 25.5 kN    |
| Со   | Static load rating                                       | 15.3 kN    |
| Pu   | Fatigue load limit                                       | 0.655 kN   |
| kg   | Mass                                                     | 0.41 kg    |