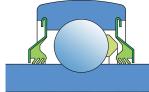

## Sealing

## T SEAL / T SEAL (2T)

3-lip seal on the both side of the bearing, provides equal protection against contamination. Recommended for application where the possibility of contamination is the same on the both side.