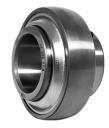

## **Y-Ball Bearings With Grub Screw Locking**

LE 206 2T.H

Y-Ball Bearings With Grub Screw Locking

FKLO