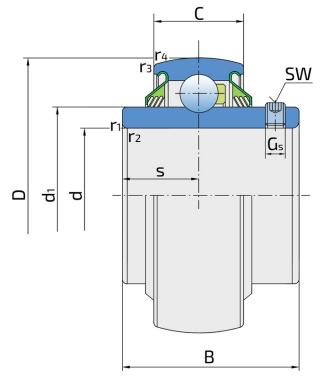

## **Technical Specification**

| d    | Bore diameter                                        | 30 mm      |
|------|------------------------------------------------------|------------|
| D    | Outside diameter                                     | 62 mm      |
| В    | Width inner ring                                     | 38.1 mm    |
| С    | Width outer ring                                     | 18 mm      |
| S    | Distance from inner ring side face to raceway centre | 15.9 mm    |
| dl   | Outer diameter inner ring                            | 39.7 mm    |
| Gs   | Set screw                                            | M6x0.75 mm |
| SW   | Hexagonal key size for set screw                     | 3 mm       |
| r1,2 | Inner ring Chamfer dimension                         | 0.6 mm     |
| r3,4 | Outside ring Chamfer dimension                       | 0.6 mm     |
| Cdyn | Dynamic load rating                                  | 19.5 kN    |
| Со   | Static load rating                                   | 11.2 kN    |
| Pu   | Fatigue load limit                                   | 0.475 kN   |
| kg   | Mass                                                 | 0.28 kg    |