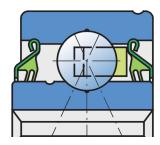

## Sealing

## D SEAL / D SEAL (2D)

The double lip seal provides twice as good a seal as the S seal, while the maximum permitted rotational speed is adequately lower, due to the greater friction of the rubber lips against the steel inner ring. However, this rotational speed may be higher than with a 3-lip seal, up to 1500rpm. The sheet metal part protects the seal from the soil, dust and rough particles. At the same time makes the labyrinth with the rubber part. The main area of application of bearings with such sealing are agricultural and construction machines at installation place where the rotational speed is up to 1500 rpm.