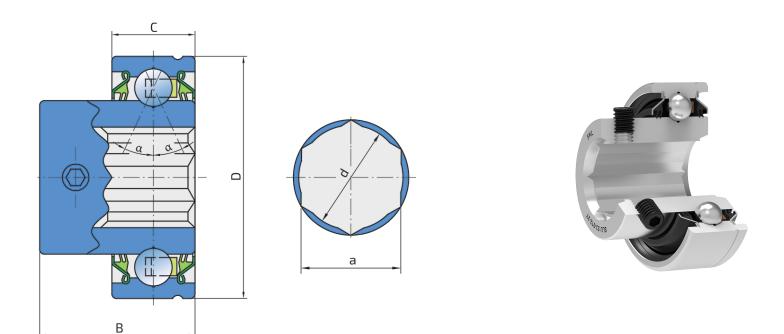

## **Technical Specification**

| Cdyn | Dynamic load rating            | 14 kN      |
|------|--------------------------------|------------|
| Со   | Static load rating             | 7.8 kN     |
| D    | Outside diameter               | 53.086 mm  |
| d    | Bore diameter                  | 19.6 mm    |
| С    | D-shape hole cut out dimension | 18.288 mm  |
| kg   | Mass                           | 0.257 kg   |
| В    | Width inner ring               | 34.2 mm    |
| α    | Contact angle                  | 25 °       |
| а    | Shaft size                     | 19.18 inch |