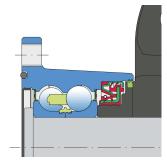

#### Sealing

## O-RING + SHEET METAL SHIELD + RS SEAL / RS SEAL + DIRTBLOCK SEAL + DOUBLE SEAL + FORGED COVER PLATE

O-ring, Sheet metal shield and RS seal on the base side and RS seal, Dirtblock seal, Double seal and Forged cover plate on the front side which is exposed to contaminants.O-ring, Sheet metal shield and RS seal together with attached special disc eliminates the possibility of contamination from the base side.Dirtblock seal is designed for hard working conditions at unfriendly environment. Half metal – half rubber outside diameter provides reliable seal retention in the bore and improves sealing performance. Inside diameter is covered by rubber and improves sealing performance and easy installation. Forged cover plate is additional, strong protection of the Dirtblock seal against mechanical damage.Additional double seal protects the bearing from contaminant penetration and ensures a longer service life of the bearing.