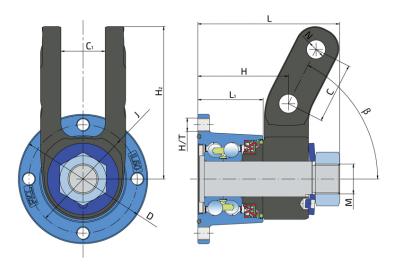

#### **Technical Specification**

| J    | Pitch circle diameter                                       | 98 n         | mm |
|------|-------------------------------------------------------------|--------------|----|
| D    | Outside diameter                                            | 117 n        | mm |
| С    | Distance between holes                                      | 55 n         | mm |
| C1   | Disk harrow arm width                                       | 40 n         | mm |
| М    | Outher Thread                                               | M27x2 n      | mm |
| H/T  | Hole/Thread                                                 | 4xM12x1.25 n | mm |
| H2   | Distance between the bearing axis and the end of the holder | 137.7 n      | mm |
| Ν    | Hole diameter                                               | 17 n         | mm |
| L    | Total length                                                | 128 n        | mm |
| L1   | Total flange length                                         | 59 n         | mm |
| β    | Angle of the holder                                         | 63 °         | D  |
| kg   | Mass                                                        | 2.5 k        | кg |
| Cdyn | Dynamic load rating                                         | 60 k         | κN |
| Со   | Static load rating                                          | 45.8 k       | κN |
| Pu   | Fatigue load limit                                          | 1.92 k       | кN |