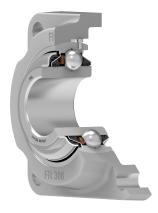

#### TQ SEAL / T SEAL

3-lip seal on the base side and 7-lip seal on the front side which is exposed to contaminants. The innovative 7-lip seal ensures a perfect fit on the inner ring, delivering exceptional sealing performance and durability even under extreme conditions. The TQT seal effectively prevent the ingress of water, snow, mud, and dust, providing robust protection of the bearing and extending its lifetime.