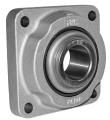

## FKLO

# **Bearing Unit**

### LSQFR 308-13.5 TQT.H.T

Bearing Unit Packer Roller









#### **Technical Specification**

| d    | Bore diameter              | 40 mm    |
|------|----------------------------|----------|
| L    | Total length               | 130 mm   |
| J    | Distance between the holes | 101.5 mm |
| H/T  | Hole/Thread                | 13.5 mm  |
| А    | Overall width              | 51.4 mm  |
| A1   | Total housing width        | 40.6 mm  |
| A2   | Housing flange thickness   | 19 mm    |
| В    | Width inner ring           | 42.9 mm  |
| kg   | Mass                       | 2.414 kg |
| Cdyn | Dynamic load rating        | 62.3 kN  |
| Со   | Static load rating         | 45.2 kN  |
| Pu   | Fatigue load limit         | 1.898 kN |



#### TQ SEAL / T SEAL

3-lip seal on the base side and 7-lip seal on the front side which is exposed to contaminants.