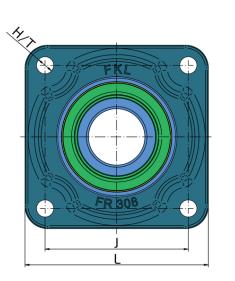

#### **Technical Specification**

| d    | Bore diameter              | 40 mm    |
|------|----------------------------|----------|
| L    | Total length               | 130 mm   |
| J    | Distance between the holes | 101.5 mm |
| H/T  | Hole/Thread                | 13.5 mm  |
| А    | Overall width              | 51.4 mm  |
| A1   | Total housing width        | 40.6 mm  |
| A2   | Housing flange thickness   | 19 mm    |
| В    | Width inner ring           | 42.9 mm  |
| kg   | Mass                       | 2.414 kg |
| Cdyn | Dynamic load rating        | 62.3 kN  |
| Со   | Static load rating         | 45.2 kN  |
| Pu   | Fatigue load limit         | 1.898 kN |