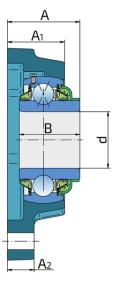

#### **Technical Specification**

| d    | Bore diameter              | 40 mm    |
|------|----------------------------|----------|
| L    | Total length               | 130 mm   |
| J    | Distance between the holes | 101.5 mm |
| H/T  | Hole/Thread                | 13.5 mm  |
| А    | Overall width              | 51.4 mm  |
| A1   | Total housing width        | 40.6 mm  |
| A2   | Housing flange thickness   | 19 mm    |
| В    | Width inner ring           | 42.9 mm  |
| kg   | Mass                       | 2.414 kg |
| Cdyn | Dynamic load rating        | 62.3 kN  |
| Со   | Static load rating         | 45.2 kN  |
| Pu   | Fatigue load limit         | 1.898 kN |