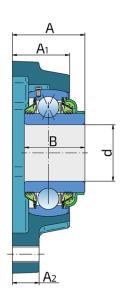

## **Technical Specification**

| d    | Bore diameter              | 40 mm    |
|------|----------------------------|----------|
| L    | Total length               | 130 mm   |
| J    | Distance between the holes | 101.5 mm |
| H/T  | Hole/Thread                | M12 mm   |
| Α    | Overall width              | 51.4 mm  |
| A1   | Total housing width        | 40.6 mm  |
| A2   | Housing flange thickness   | 19 mm    |
| В    | Width inner ring           | 42.9 mm  |
| kg   | Mass                       | 2.414 kg |
| Cdyn | Dynamic load rating        | 62.3 kN  |
| Со   | Static load rating         | 45.2 kN  |
| Pu   | Fatigue load limit         | 1.898 kN |
|      |                            |          |