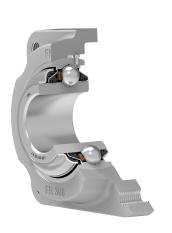

#### Sealing

### TQ SEAL / T SEAL

3-lip seal on the base side and 7-lip seal on the front side which is exposed to contaminants. The innovative 7-lip seal ensures a perfect fit on the inner ring, delivering exceptional sealing performance and durability even under extreme conditions. The TQT seal effectively prevent the ingress of water, snow, mud, and dust, providing robust protection of the bearing and extending its lifetime.