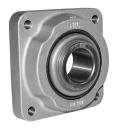

# **Bearing Unit**

## LSQFR 308 TQT.H.T

**Bearing Unit** 

Packer Roller









## **Technical Specification**

| d    | Bore diameter              | 40 mm    |
|------|----------------------------|----------|
| L    | Total length               | 130 mm   |
| J    | Distance between the holes | 101.5 mm |
| H/T  | Hole/Thread                | M12 mm   |
| Α    | Overall width              | 51.4 mm  |
| A1   | Total housing width        | 40.6 mm  |
| A2   | Housing flange thickness   | 19 mm    |
| В    | Width inner ring           | 42.9 mm  |
| kg   | Mass                       | 2.414 kg |
| Cdyn | Dynamic load rating        | 62.3 kN  |
| Со   | Static load rating         | 45.2 kN  |
| Pu   | Fatigue load limit         | 1.898 kN |
|      |                            |          |



#### Sealing

### TQ SEAL / T SEAL

3-lip seal on the base side and 7-l