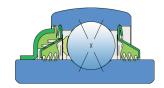

#### Sealing

### TQ SEAL / T SEAL

3-lip seal on the base side and 7-lip seal on the front side which is exposed to contaminants. The innovative 7-lip seal ensures a perfect fit on the inner ring, delivering exceptional sealing performance and durability even under extreme conditions. The TQT seal effectively prevent the ingress of water, snow, mud, and dust, providing robust protection of the bearing and extending its lifetime.