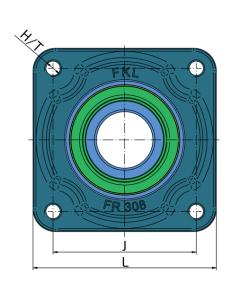

## **Technical Specification**

| d    | Bore diameter              | 40 mm    |
|------|----------------------------|----------|
| L    | Total length               | 130 mm   |
| J    | Distance between the holes | 101.5 mm |
| H/T  | Hole/Thread                | M12 mm   |
| Α    | Overall width              | 51.4 mm  |
| A1   | Total housing width        | 40.6 mm  |
| A2   | Housing flange thickness   | 19 mm    |
| В    | Width inner ring           | 42.9 mm  |
| kg   | Mass                       | 2.414 kg |
| Cdyn | Dynamic load rating        | 62.3 kN  |
| Со   | Static load rating         | 45.2 kN  |
| Pu   | Fatigue load limit         | 1.898 kN |
|      |                            |          |