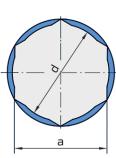

## **Technical Specification**

| Cdyn | Dynamic load rating            | 14 kN      |
|------|--------------------------------|------------|
| Со   | Static load rating             | 7.8 kN     |
| D    | Outside diameter               | 53.086 mm  |
| d    | Bore diameter                  | 19.6 mm    |
| С    | D-shape hole cut out dimension | 18.288 mm  |
| kg   | Mass                           | 0.299 kg   |
| В    | Width inner ring               | 43.5 mm    |
| α    | Contact angle                  | 25 °       |
| а    | Shaft size                     | 19.18 inch |