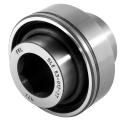

## Four Point Contact Ball Bearing

SLE 53-012-2T Four Point Contact Ball Bearing Seeding Machine

FKLO

## **Technical Specification**

| Cdyn | Dynamic load rating            | 14 kN      |
|------|--------------------------------|------------|
| Со   | Static load rating             | 7.8 kN     |
| D    | Outside diameter               | 53.086 mm  |
| d    | Bore diameter                  | 19.6 mm    |
| С    | D-shape hole cut out dimension | 18.288 mm  |
| kg   | Mass                           | 0.299 kg   |
| В    | Width inner ring               | 43.5 mm    |
| α    | Contact angle                  | 25 °       |
| а    | Shaft size                     | 19.18 inch |