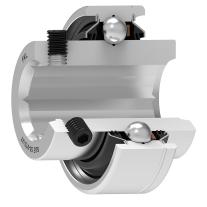

## Sealing

## D SEAL / D SEAL (2D)

The double lip seal provides twice as good a seal as the S seal, while the maximum permitted rotational speed is adequately lower, due to the greater friction of the rubber lips against the steel inner ring. However, this rotational speed may be higher than with a 3-lip seal, up to 1500rpm. The sheet metal part protects the seal from the soil, dust and rough particles. At the same time makes the labyrinth with the rubber part. The main area of application of bearings with such sealing are agricultural and construction machines at installation place where the rotational speed is up to 1500 rpm.