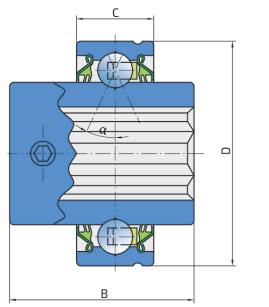

## **Technical Specification**

| Cdyn | Dynamic load rating            | 14 kN      |
|------|--------------------------------|------------|
| Со   | Static load rating             | 7.8 kN     |
| D    | Outside diameter               | 53.086 mm  |
| d    | Bore diameter                  | 19.6 mm    |
| С    | D-shape hole cut out dimension | 18.288 mm  |
| kg   | Mass                           | 0.299 kg   |
| В    | Width inner ring               | 43.5 mm    |
| α    | Contact angle                  | 25 °       |
| а    | Shaft size                     | 19.18 inch |