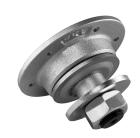

# The Bearing Solution For Seeding Machines, Integrated Flange

# IL20-75/6T-M20x1.5-T-44

The Bearing Solution For Seeding Machines, Integrated Flange Seeding Machine

## **Technical Specification**

| J    | Pitch circle diameter          | 75 mm      |
|------|--------------------------------|------------|
| D    | Outside diameter               | 94 mm      |
| H/T  | Hole/Thread                    | 6xM6 mm    |
| d    | Bore diameter                  | 25 mm      |
| М    | Outher Thread                  | M20x1.5 mm |
| С    | D-shape hole cut out dimension | 23 mm      |
| L    | Total length                   | 61 mm      |
| L1   | Total flange length            | 26 mm      |
| F    | Length of threaded part        | 20 mm      |
| E    | Length of D shape              | 15 mm      |
| kg   | Mass                           | 0.77 kg    |
| Cdyn | Dynamic load rating            | 22 kN      |
| Со   | Static load rating             | 15.2 kN    |
| Pu   | Fatigue load limit             | 0.64 kN    |