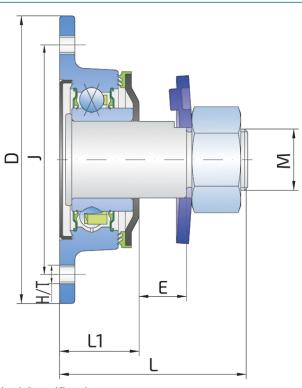

## **Technical Specification**

| J    | Pitch circle diameter          | 75 mm      |
|------|--------------------------------|------------|
| D    | Outside diameter               | 94 mm      |
| H/T  | Hole/Thread                    | 6xM6 mm    |
| d    | Bore diameter                  | 25 mm      |
| М    | Outher Thread                  | M20x1.5 mm |
| С    | D-shape hole cut out dimension | 23 mm      |
| L    | Total length                   | 61 mm      |
| L1   | Total flange length            | 26 mm      |
| F    | Length of threaded part        | 20 mm      |
| E    | Length of D shape              | 15 mm      |
| kg   | Mass                           | 0.77 kg    |
| Cdyn | Dynamic load rating            | 22 kN      |
| Со   | Static load rating             | 15.2 kN    |
| Pu   | Fatigue load limit             | 0.64 kN    |