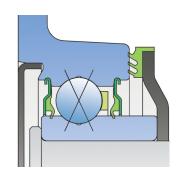

### Sealing

### SHEET METAL SHIELD+S SEAL / S SEAL+T SEAL+METAL PROTECTIVE COVER

Sheet metal shield and S seal on the base side and the S seal reinforced with frontal 3-lip seal and Metal protective cover on the front side, which is exposed to the contaminants.

Sheet metal shield and S seal together with attached disc reduce the possibility of contamination from the base side.

The S seal in combination with the frontal 3-lip seal provides better protection of contamination and extend the bearing life. The Metal protective cover of the frontal 3-lip seal also protect the inner 3-lip seal from mechanical damages.