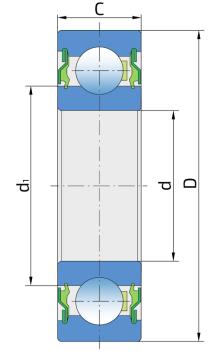

## **Technical Specification**

| d    | Bore diameter             | 20 mm   |
|------|---------------------------|---------|
| D    | Outside diameter          | 42 mm   |
| С    | Width outer ring          | 12 mm   |
| dl   | Outer diameter inner ring | 27.2 mm |
| kg   | Mass                      | 0.07 kg |
| Cdyn | Dynamic load rating       | 9.36 kN |
| Со   | Static load rating        | 5 kN    |
| Pu   | Fatigue load limit        | 0.21 kN |