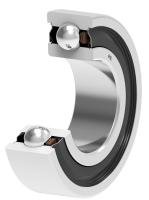

## Sealing

## S SEAL / S SEAL (2S)

Single lip seal with the labyrinth between the sheet part and the rubber lip which conducts the contact sealing. The friction and speeds are the same as with RS but provides much

better protection against the rough impurity particles. This is very good sealing system: the sheet part protects the seal from the soil, dust and rough particles. At the same time makes the labyrinth with the rubber part. The rubber part provides contact sealing which prevents penetration of finer impurities, water, moisture, steam etc. Suitable for neutral conditions because of the presence of the foreign materials. It is used with the Y bearing (standard) and deep groove ball bearings.