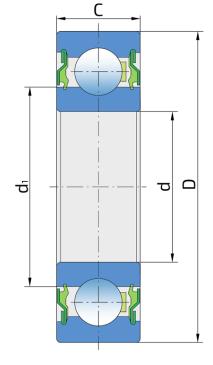

## **Technical Specification**

| d    | Bore diameter             | 40 mm    |
|------|---------------------------|----------|
| D    | Outside diameter          | 90 mm    |
| С    | Width outer ring          | 23 mm    |
| dl   | Outer diameter inner ring | 56.1 mm  |
| kg   | Mass                      | 0.67 kg  |
| Cdyn | Dynamic load rating       | 41 kN    |
| Со   | Static load rating        | 24 kN    |
| Pu   | Fatigue load limit        | 1.008 kN |