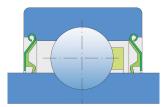

## Sealing

## S SEAL / S SEAL (2S)

Single lip seal with the labyrinth between the sheet part and the rubber lip which conducts the contact sealing. The friction and speeds are the same as with RS but provides much

better protection against the rough impurity particles. This is very good sealing system: the sheet part protects the seal from the soil, dust and rough particles. At the same time makes the labyrinth with the rubber part. The rubber part provides contact sealing which prevents penetration of finer impurities, water, moisture, steam etc. Suitable for neutral conditions because of the presence of the foreign materials. It is used with the Y bearing (standard) and deep groove ball bearings.