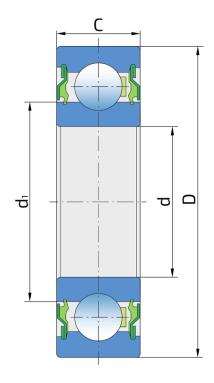

## **Technical Specification**

| d    | Bore diameter               | 80 mm    |
|------|-----------------------------|----------|
| D    | Outside diameter            | 140 mm   |
| С    | Width outer ring            | 26 mm    |
| d1   | Inner ring outside diameter | 97.4 mm  |
| kg   | Mass                        | 1.4 kg   |
| Cdyn | Dynamic load rating         | 72 kN    |
| Со   | Static load rating          | 54 kN    |
| Pu   | Fatigue load limit          | 2.268 kN |