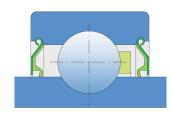

### Sealing

#### S SEAL / S SEAL (2S)

Single lip seal with the labyrinth between the sheet part and the rubber lip which conducts the contact sealing. The friction and speeds are the same as with RS but provides much better protection against the rough impurity particles. This is very good sealing system: the sheet part protects the seal from the soil, dust and rough particles. At the same time makes the labyrinth with the rubber part. The rubber part provides contact sealing which prevents penetration of finer impurities, water, moisture, steam etc. Suitable for neutral conditions because of the presence of the foreign materials. It is used with the Y bearing (standard) and deep groove ball bearings.