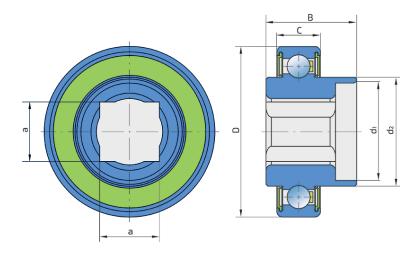

## **Technical Specification**

| a    | Shaft size                                          | 16.4 inch |
|------|-----------------------------------------------------|-----------|
| а    | Shaft size                                          | 16.4 mm   |
| d1   | The inside diameter of the collar of the inner ring | 26.8 mm   |
| d2   | Outer diameter inner ring                           | 30 mm     |
| D    | Outside diameter                                    | 47 mm     |
| В    | Width inner ring                                    | 25 mm     |
| С    | D-shape hole cut out dimension                      | 12 mm     |
| kg   | Mass                                                | 0.11 kg   |
| Cdyn | Dynamic load rating                                 | 10.5 kN   |
| Со   | Static load rating                                  | 6.1 kN    |
| Pu   | Fatigue load limit                                  | 0.256 kN  |
|      |                                                     |           |