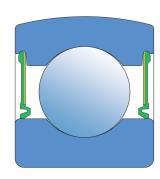

## Sealing

## RS SEAL / RS SEAL (2RS)

The older type of the single seal. Prevents penetration of soil, dust and water and since exposed to the impact of abrasive particles is expendable more than some new types of seals. Due to extended friction, the permitted speeds are lower. It was gradually replaced with the improved versions of S. Because of the traditional reasons Y bearings with this kind of seal do not have the additional sealing mark. It is used with the Y-bearings and deep groove ball bearings.