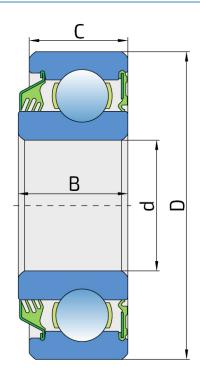

### **Technical Specification**

|          | Bore diameter       | 20 mm   |
|----------|---------------------|---------|
| u        | bore diameter       | 20 mm   |
| D        | Outside diameter    | 47 mm   |
| С        | Width outer ring    | 15 mm   |
| В        | Width inner ring    | 16.5 mm |
| kg       | Mass                | 0.19 kg |
| Cdyn     | Dynamic load rating | 12.8 kN |
| Co<br>Pu | Static load rating  | 6.2 kN  |
| Pu       | Fatigue load limit  | 0.26 kN |