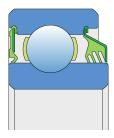

### Sealing

#### RS SEAL / T SEAL

RS seal on the base side and 3-lip seal on the front side which is exposed to contaminants.

The 3-lip seal on the front side protects the bearing from contaminant penetration.