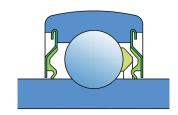

#### S SEAL / S SEAL (2S)

Single lip seal with the labyrinth between the sheet part and the rubber lip which conducts the contact sealing. The friction and speeds are the same as with RS but provides much better protection against the rough impurity particles. This is very good sealing system: the sheet part protects the seal from the soil, dust and rough particles. At the same time makes the labyrinth with the rubber part. The rubber part provides contact sealing which prevents penetration of finer impurities, water, moisture, steam etc. Suitable for neutral conditions because of the presence of the foreign materials. It is used with the Y bearing (standard) and deep groove ball bearings.