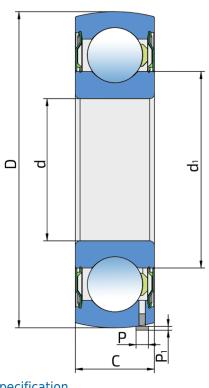

## **Technical Specification**

| d    | Bore diameter                                    | 25 mm    |
|------|--------------------------------------------------|----------|
| D    | Outside diameter                                 | 52 mm    |
| В    | Width inner ring                                 | 15 mm    |
| С    | Width outer ring                                 | 15 mm    |
| d1   | Outer diameter inner ring                        | 33.6 mm  |
| E1   | Distance from raceway center to the stopping pin | 4.3 mm   |
| P    | Stopping pin diameter                            | 3 mm     |
| P1   | Stopping pin higth                               | 2 mm     |
| kg   | Mass                                             | 0.116 kg |
| Cdyn | Dynamic load rating                              | 14 kN    |
| Со   | Static load rating                               | 7.8 kN   |
| Pu   | Fatigue load limit                               | 0.328 kN |