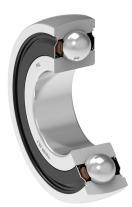

## S SEAL / S SEAL (2S)

Single lip seal with the labyrinth between the sheet part and the rubber lip which conducts the contact sealing. The friction and speeds are the same as with RS but provides much better protection against the rough impurity particles. This is very good sealing system: the sheet part protects the seal from the soil, dust and rough particles. At the same time makes the labyrinth with the rubber part. The rubber part provides contact sealing which prevents penetration of finer impurities, water, moisture, steam etc. Suitable for neutral conditions because of the presence of the foreign materials. It is used with the Y bearing (standard) and deep groove ball bearings.