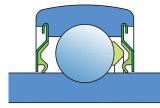

## S SEAL / S SEAL (2S)

Single lip seal with the labyrinth between the sheet part and the rubber lip which conducts the contact sealing. The friction and speeds are the same as with RS but provides much better protection against the rough impurity particles. This is very good sealing system: the sheet part protects the seal from the soil, dust and rough particles. At the same time makes the labyrinth with the rubber part. The rubber part provides contact sealing which prevents penetration of finer impurities, water, moisture, steam etc. Suitable for neutral conditions because of the presence of the foreign materials. It is used with the Y bearing (standard) and deep groove ball bearings.