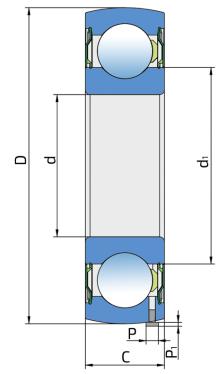

## **Technical Specification**

| d    | Bore diameter                                    | 30 mm    |
|------|--------------------------------------------------|----------|
| D    | Outside diameter                                 | 72 mm    |
| В    | Width inner ring                                 | 19 mm    |
| С    | Width outer ring                                 | 19 mm    |
| dl   | Outer diameter inner ring                        | 44.6 mm  |
| E1   | Distance from raceway center to the stopping pin | 6.2 mm   |
| Р    | Stopping pin diameter                            | 3 mm     |
| P1   | Stopping pin higth                               | 2 mm     |
| kg   | Mass                                             | 0.116 kg |
| Cdyn | Dynamic load rating                              | 29.6 kN  |
| Со   | Static load rating                               | 16 kN    |
| Pu   | Fatigue load limit                               | 0.672 kN |