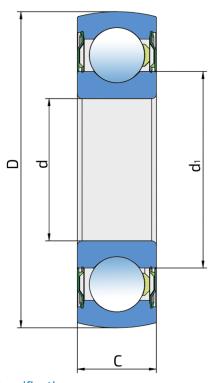

### **Technical Specification**

| d        | Bore diameter             | 20 mm    |
|----------|---------------------------|----------|
| D        | Outside diameter          | 47 mm    |
| В        | Width inner ring          | 14 mm    |
| С        | Width outer ring          | 14 mm    |
| d1       | Outer diameter inner ring | 28.2 mm  |
| Cdyn     | Dynamic load rating       | 12.7 kN  |
| Co<br>Pu | Static load rating        | 6.55 kN  |
| Pu       | Fatigue load limit        | 0.275 kN |