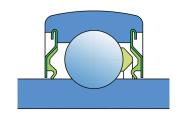

#### Sealing

#### S SEAL / S SEAL (2S)

Single lip seal with the labyrinth between the sheet part and the rubber lip which conducts the contact sealing. The friction and speeds are the same as with RS but provides much better protection against the rough impurity particles. This is very good sealing system: the sheet part protects the seal from the soil, dust and rough particles. At the same time makes the labyrinth with the rubber part. The rubber part provides contact sealing which prevents penetration of finer impurities, water, moisture, steam etc. Suitable for neutral conditions because of the presence of the foreign materials. It is used with the Y bearing (standard) and deep groove ball bearings.