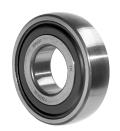

# **Y-Ball Bearings With Standard Inner Ring**

## 1726204 2S

Y-Ball Bearings With Standard Inner Ring

### **Technical Specification**

| d        | Bore diameter             | 20 mm    |
|----------|---------------------------|----------|
| D        | Outside diameter          | 47 mm    |
| В        | Width inner ring          | 14 mm    |
| С        | Width outer ring          | 14 mm    |
| d1       | Outer diameter inner ring | 28.2 mm  |
| Cdyn     | Dynamic load rating       | 12.7 kN  |
| Co<br>Pu | Static load rating        | 6.55 kN  |
| Pu       | Fatigue load limit        | 0.275 kN |