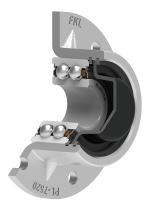

### Sealing

#### S SEAL / S SEAL+PLASTIC CAP

S seal on the base side and S seal with Plastic cap on the front side which is exposed to the environment.

Plastic cap protects the nut and reduces the penetration of contaminants.