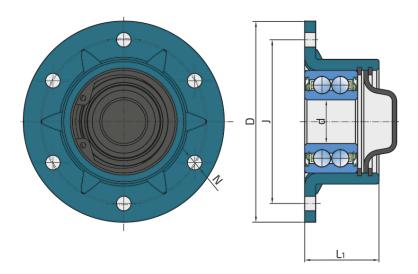

### **Technical Specification**

| d    | Bore diameter         | 20 mm     |
|------|-----------------------|-----------|
| D    | Outside diameter      | 92 mm     |
| J    | Pitch circle diameter | 75 mm     |
| L1   | Total flange length   | 34 mm     |
| Ν    | Hole diameter         | 6.7H12 mm |
| kg   | Mass                  | 0.52 kg   |
| Cdyn | Dynamic load rating   | 19.6 kN   |
| Со   | Static load rating    | 12.5 kN   |
| Pu   | Fatigue load limit    | 0.525 kN  |