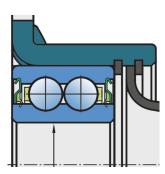

### Sealing

#### S SEAL / S SEAL+PLASTIC CAP

S seal on the base side and S seal with Plastic cap on the front side which is exposed to the environment.

Plastic cap protects the nut and reduces the penetration of contaminants.