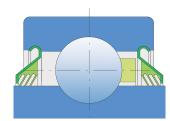

#### Sealing

#### T SEAL / T SEAL (2T)

3-lip seal on the both side of the bearing, provides equal protection against contamination. Recommended for application where the possibility of contamination is the same on

the both side.