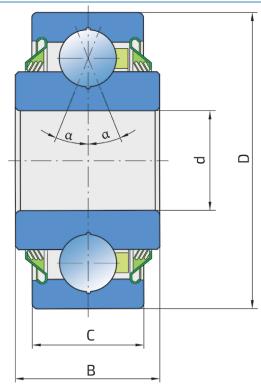

### **Technical Specification**

| d    | Bore diameter       | 16.2 mm  |
|------|---------------------|----------|
| D    | Outside diameter    | 40 mm    |
| В    | Width inner ring    | 18.29 mm |
| С    | Width outer ring    | 12 mm    |
| α    | Contact angle       | 25 °     |
| kg   | Mass                | 0.08 kg  |
| Cdyn | Dynamic load rating | 15.6 kN  |
| Со   | Static load rating  | 10 kN    |
| Pu   | Fatigue load limit  | 0.42 kN  |