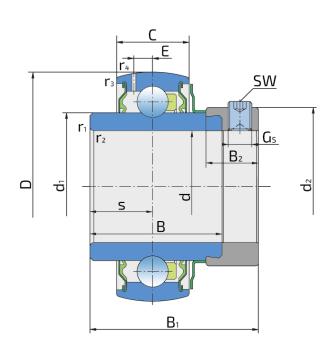

### **Technical Specification**

| d    | Bore diameter                                            | 55 mm    |
|------|----------------------------------------------------------|----------|
| D    | Outside diameter                                         | 100 mm   |
| В    | Width inner ring                                         | 37 mm    |
| С    | Width outer ring                                         | 25 mm    |
| S    | Distance from inner ring side face to raceway centre     | 12.5 mm  |
| d1   | Outer diameter inner ring                                | 69.1 mm  |
| E    | Distance from raceway centre to the hole for lubrication | 7 mm     |
| Gs   | Set screw                                                | M10x1 mm |
| SW   | Hexagonal key size for set screw                         | 5 mm     |
| r1,2 | Inner ring Chamfer dimension                             | 1 mm     |
| r3,4 | Outside ring Chamfer dimension                           | 0.6 mm   |
| B1   | Width inner ring with locking collar                     | 53 mm    |
| d2   | Locking collar outside diameter                          | 74.5 mm  |
| B2   | Width locking collar                                     | 20.6 mm  |
| kg   | Mass                                                     | 1.25 kg  |
| Cdyn | Dynamic load rating                                      | 43.6 kN  |
| Со   | Static load rating                                       | 29 kN    |
| Pu   | Fatigue load limit                                       | 1.25 kN  |