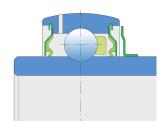

### Sealing

#### S SEAL / F SEAL (SF)

S seal on the base side and F seal on the front side which is exposed to contaminants. The F seal on the front side protects the bearing from contaminant penetration.