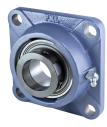

# <u>Y-Bearing Flanged Units With Square Grey Cast Iron</u> <u>Housing "F"</u>

# **UYF 211 SF**

Y-Bearing Flanged Units With Square Grey Cast Iron Housing "F"

FKLO