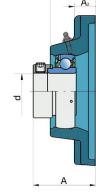

## **Technical Specification**

| d    | Bore diameter                                                                  | 55   | mm |
|------|--------------------------------------------------------------------------------|------|----|
| L    | Overall length                                                                 | 162  | mm |
| Α    | Distance from the housing flange to the front of the inner ring of the bearing | 65.3 | mm |
| A1   | Total housing width                                                            | 43   | mm |
| A2   | Housing flange thickness                                                       | 17   | mm |
| J    | Distance between the holes                                                     | 130  | mm |
| Ν    | Diameter of attachment slot                                                    | 19   | mm |
| kg   | Mass                                                                           | 3.2  | kg |
| Cdyn | Dynamic load rating                                                            | 43.6 | kΝ |
| Со   | Static load rating                                                             | 29   | kΝ |
| Pu   | Fatigue load limit                                                             | 1.25 | kΝ |