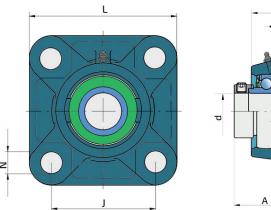

## **Technical Specification**

| d    | Bore diameter                                                                  | 55   | mm |
|------|--------------------------------------------------------------------------------|------|----|
| L    | Overall length                                                                 | 162  | mm |
| Α    | Distance from the housing flange to the front of the inner ring of the bearing | 65.3 | mm |
| A1   | Total housing width                                                            | 43   | mm |
| A2   | Housing flange thickness                                                       | 17   | mm |
| J    | Distance between the holes                                                     | 130  | mm |
| Ν    | Diameter of attachment slot                                                    | 19   | mm |
| kg   | Mass                                                                           | 3.2  | kg |
| Cdyn | Dynamic load rating                                                            | 43.6 | kΝ |
| Со   | Static load rating                                                             | 29   | kΝ |
| Pu   | Fatigue load limit                                                             | 1.25 | kΝ |