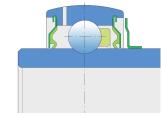

#### Sealing

### S SEAL / F SEAL (SF)

S seal on the base side and F seal on the front side which is exposed to contaminants. The F seal on the front side protects the bearing from contaminant penetration.