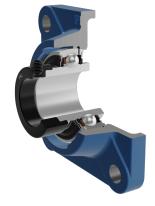

#### Sealing

### S SEAL / F SEAL (SF)

S seal on the base side and F seal on the front side which is exposed to contaminants. The F seal on the front side protects the bearing from contaminant penetration.