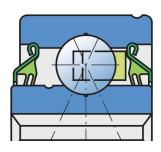

## D SEAL / D SEAL (2D)

The double lip seal provides twice as good a seal as the S seal, while the maximum permitted rotational speed is adequately lower, due to the greater friction of the rubber lips against the steel inner ring. However, this rotational speed may be higher than with a 3-lip seal, up to 1500rpm. The sheet metal part protects the seal from the soil, dust and rough particles. At the same time makes the labyrinth with the rubber part. The main area of application of bearings with such sealing are agricultural and construction machines at installation place where the rotational speed is up to 1500 rpm.