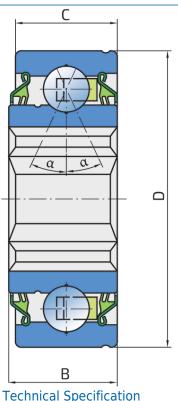

## **Four Point Contact Ball Bearing**

SL 53-014-2T

Four Point Contact Ball Bearing

Seeding Machine

| Cdyn | Dynamic load rating            | 14 kN      |
|------|--------------------------------|------------|
| Со   | Static load rating             | 7.8 kN     |
| D    | Outside diameter               | 53.086 mm  |
| d    | Bore diameter                  | 22.8 mm    |
| С    | D-shape hole cut out dimension | 18.288 mm  |
| kg   | Mass                           | 0.174 kg   |
| В    | Width inner ring               | 19.4 mm    |
| α    | Contact angle                  | 25 °       |
| a    | Shaft size                     | 22.25 inch |