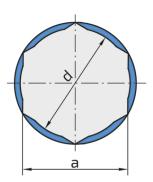

## **Four Point Contact Ball Bearing**

SL 53-014-2T

Four Point Contact Ball Bearing

Seeding Machine

| Cdyn | Dynamic load rating            | 14 kN      |
|------|--------------------------------|------------|
| Со   | Static load rating             | 7.8 kN     |
| D    | Outside diameter               | 53.086 mm  |
| d    | Bore diameter                  | 22.8 mm    |
| С    | D-shape hole cut out dimension | 18.288 mm  |
| kg   | Mass                           | 0.174 kg   |
| В    | Width inner ring               | 19.4 mm    |
| α    | Contact angle                  | 25 °       |
| a    | Shaft size                     | 22.25 inch |