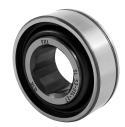

## **Four Point Contact Ball Bearing**

SL 53-014-2T

Four Point Contact Ball Bearing

Seeding Machine

| Cdyn | Dynamic load rating            | 14 kN      |
|------|--------------------------------|------------|
| Со   | Static load rating             | 7.8 kN     |
| D    | Outside diameter               | 53.086 mm  |
| d    | Bore diameter                  | 22.8 mm    |
| С    | D-shape hole cut out dimension | 18.288 mm  |
| kg   | Mass                           | 0.174 kg   |
| В    | Width inner ring               | 19.4 mm    |
| α    | Contact angle                  | 25 °       |
| a    | Shaft size                     | 22.25 inch |