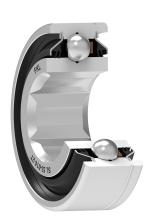

## Sealing

## D SEAL / D SEAL (2D)

The double lip seal provides twice as good a seal as the S seal, while the maximum permitted rotational speed is adequately lower, due to the greater friction of the rubber lips against the steel inner ring. However, this rotational speed may be higher than with a 3-lip seal, up to 1500rpm. The sheet metal part protects the seal from the soil, dust and rough particles. At the same time makes the labyrinth with the rubber part. The main area of application of bearings with such sealing are agricultural and construction machines at installation place where the rotational speed is up to 1500 rpm.