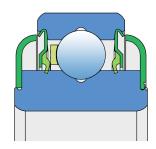

### Sealing

#### PROTECTIVE RING + S SEAL / S SEAL + PROTECTIVE RING

Dual sealing. Protective ring placed on the inner ring protects against rough impurity particles and makes the labyrinth with the sheet part of the seal; then the sealing S type, with the labyrinth between the sheet part and the rubber lip that conducts the contact sealing. The friction and speeds are the same as with S seal but has much better protection against rough impurity particles. It is very good sealing system: the sheet part protects the seal from the soil, dust and rough particles. At the same time makes the labyrinth with the rubber part. The rubber part provides the contact sealing that prevents the penetration of the finer impurities, water, moisture, steam etc. Suitable for heavier conditions due to better protection against foreign matters.