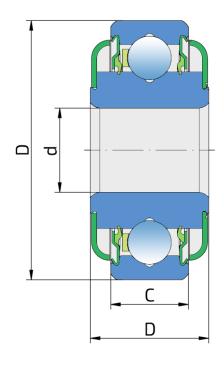

## **Technical Specification**

| d    | Bore diameter       | 13 mm    |
|------|---------------------|----------|
| D    | Outside diameter    | 40 mm    |
| В    | Width inner ring    | 18.3 mm  |
| С    | Width outer ring    | 12 mm    |
| kg   | Mass                | 0.092 kg |
| Cdyn | Dynamic load rating | 15 kN    |
| Со   | Static load rating  | 9.2 kN   |
| Pu   | Fatigue load limit  | 0.386 kN |