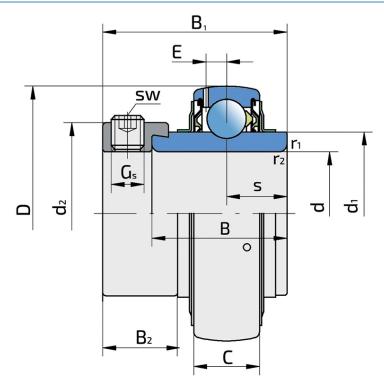

## **Technical Specification**

| d    | Bore diameter                                            | 47.625 mi |
|------|----------------------------------------------------------|-----------|
| D    | Outside diameter                                         | 110 mi    |
| В    | Width inner ring                                         | 49.2 mi   |
| С    | Width outer ring                                         | 32 mi     |
| S    | Distance from inner ring side face to raceway centre     | 24.6 mi   |
| dl   | Outer diameter inner ring                                | 68.7 mi   |
| E    | Distance from raceway centre to the hole for lubrication | 7.9 mi    |
| r1,2 | Inner ring Chamfer dimension                             | 2 mi      |
| r3,4 | Outside ring Chamfer dimension                           | 2 mi      |
| B1   | Width inner ring with locking collar                     | 66.6 mi   |
| d2   | Locking collar outside diameter                          | 76.2 mi   |
| B2   | Width locking collar                                     | 22.2 mi   |
| kg   | Mass                                                     | 1.86 kg   |
| Cdyn | Dynamic load rating                                      | 61.8 kN   |
| Со   | Static load rating                                       | 38 kN     |
| Pu   | Fatigue load limit                                       | 1.6 kN    |