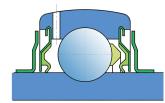

## F SEAL / F SEAL (2F)

Dual sealing, protection cover placed on the inner ring protects against rough impurity particles and makes the labyrinth with the sheet part of the seal; then the sealing S type,

with the labyrinth between the sheet part and the rubber lip that conducts the contact sealing. The friction and speeds are the same as with S but has much better protection against rough impurity particles. It is very good sealing system: the sheet part protects the seal from the soil, dust and rough particles. At the same time makes the labyrinth with the rubber part. The rubber part provides the contact sealing that prevents the penetration of the finer impurities, water, moisture, steam etc. Suitable for heavier conditions due to better protection against foreign matters. It is used with the Y bearings (standard).