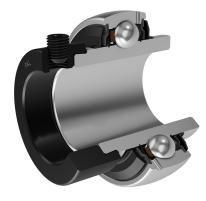

## **Y-Ball Bearings With Eccentric Locking Collar**

## LY 310-114 2F

Y-Ball Bearings With Eccentric Locking Collar

FKLO