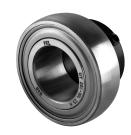

# **Y-Ball Bearings With Eccentric Locking Collar**

# UY 206-104 2S.H

Y-Ball Bearings With Eccentric Locking Collar