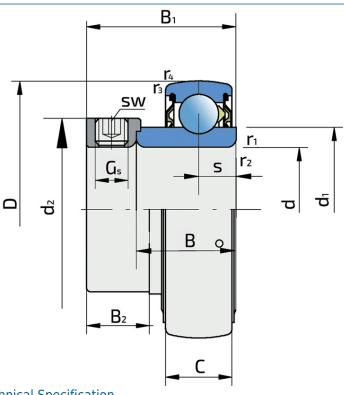

## **Technical Specification**

| BWidth inner ring23.8CWidth outer ring18sDistance from inner ring side face to raceway centre9d1Outer diameter inner ring39.7GsSet screw5/16-24 UNFswHexagonal key size for set screw3.969swHexagonal key size for set screw5/32r1,2Inner ring Chamfer dimension0.66                                                                                                                                                                                                                                                                                                                                                                                                                                                                                                                                                                                                                                                                                                                                                                                                                                                                                                                                                                                                                                                                                                                                                                                                                                                                                                                                                                                                                                                                                                                                                                                                                                                                                                                                                                                                                                                          | mm   |
|-------------------------------------------------------------------------------------------------------------------------------------------------------------------------------------------------------------------------------------------------------------------------------------------------------------------------------------------------------------------------------------------------------------------------------------------------------------------------------------------------------------------------------------------------------------------------------------------------------------------------------------------------------------------------------------------------------------------------------------------------------------------------------------------------------------------------------------------------------------------------------------------------------------------------------------------------------------------------------------------------------------------------------------------------------------------------------------------------------------------------------------------------------------------------------------------------------------------------------------------------------------------------------------------------------------------------------------------------------------------------------------------------------------------------------------------------------------------------------------------------------------------------------------------------------------------------------------------------------------------------------------------------------------------------------------------------------------------------------------------------------------------------------------------------------------------------------------------------------------------------------------------------------------------------------------------------------------------------------------------------------------------------------------------------------------------------------------------------------------------------------|------|
| C Width outer ring s  s Distance from inner ring side face to raceway centre d1 Outer diameter inner ring Gs Set screw 5/16-24 UNF sw Hexagonal key size for set screw sw Hexagonal key size for set screw fraction of the street screw sw Hexagonal key size for set screw fraction of the street screw fraction | mm   |
| s Distance from inner ring side face to raceway centre d1 Outer diameter inner ring 39.7 Gs Set screw 5/16-24 UNF sw Hexagonal key size for set screw 3.969 sw Hexagonal key size for set screw 5/32 r1,2 Inner ring Chamfer dimension 0.66                                                                                                                                                                                                                                                                                                                                                                                                                                                                                                                                                                                                                                                                                                                                                                                                                                                                                                                                                                                                                                                                                                                                                                                                                                                                                                                                                                                                                                                                                                                                                                                                                                                                                                                                                                                                                                                                                   | mm   |
| d1Outer diameter inner ring39.7GsSet screw5/16-24 UNFswHexagonal key size for set screw3.969swHexagonal key size for set screw5/32r1,2Inner ring Chamfer dimension0.6                                                                                                                                                                                                                                                                                                                                                                                                                                                                                                                                                                                                                                                                                                                                                                                                                                                                                                                                                                                                                                                                                                                                                                                                                                                                                                                                                                                                                                                                                                                                                                                                                                                                                                                                                                                                                                                                                                                                                         | mm   |
| Gs Set screw 5/16-24 UNF sw Hexagonal key size for set screw 3.969 sw Hexagonal key size for set screw 5/32 r1,2 Inner ring Chamfer dimension 0.66                                                                                                                                                                                                                                                                                                                                                                                                                                                                                                                                                                                                                                                                                                                                                                                                                                                                                                                                                                                                                                                                                                                                                                                                                                                                                                                                                                                                                                                                                                                                                                                                                                                                                                                                                                                                                                                                                                                                                                            | mm   |
| swHexagonal key size for set screw3.969swHexagonal key size for set screw5/32r1,2Inner ring Chamfer dimension0.6                                                                                                                                                                                                                                                                                                                                                                                                                                                                                                                                                                                                                                                                                                                                                                                                                                                                                                                                                                                                                                                                                                                                                                                                                                                                                                                                                                                                                                                                                                                                                                                                                                                                                                                                                                                                                                                                                                                                                                                                              | mm   |
| swHexagonal key size for set screw5/32r1,2Inner ring Chamfer dimension0.6                                                                                                                                                                                                                                                                                                                                                                                                                                                                                                                                                                                                                                                                                                                                                                                                                                                                                                                                                                                                                                                                                                                                                                                                                                                                                                                                                                                                                                                                                                                                                                                                                                                                                                                                                                                                                                                                                                                                                                                                                                                     | inch |
| r1,2 Inner ring Chamfer dimension 0.6                                                                                                                                                                                                                                                                                                                                                                                                                                                                                                                                                                                                                                                                                                                                                                                                                                                                                                                                                                                                                                                                                                                                                                                                                                                                                                                                                                                                                                                                                                                                                                                                                                                                                                                                                                                                                                                                                                                                                                                                                                                                                         | mm   |
| <u> </u>                                                                                                                                                                                                                                                                                                                                                                                                                                                                                                                                                                                                                                                                                                                                                                                                                                                                                                                                                                                                                                                                                                                                                                                                                                                                                                                                                                                                                                                                                                                                                                                                                                                                                                                                                                                                                                                                                                                                                                                                                                                                                                                      | inch |
| r3,4 Outside ring Chamfer dimension 0.6                                                                                                                                                                                                                                                                                                                                                                                                                                                                                                                                                                                                                                                                                                                                                                                                                                                                                                                                                                                                                                                                                                                                                                                                                                                                                                                                                                                                                                                                                                                                                                                                                                                                                                                                                                                                                                                                                                                                                                                                                                                                                       | mm   |
| ·                                                                                                                                                                                                                                                                                                                                                                                                                                                                                                                                                                                                                                                                                                                                                                                                                                                                                                                                                                                                                                                                                                                                                                                                                                                                                                                                                                                                                                                                                                                                                                                                                                                                                                                                                                                                                                                                                                                                                                                                                                                                                                                             | mm   |
| B1 Width inner ring with locking collar 35.7                                                                                                                                                                                                                                                                                                                                                                                                                                                                                                                                                                                                                                                                                                                                                                                                                                                                                                                                                                                                                                                                                                                                                                                                                                                                                                                                                                                                                                                                                                                                                                                                                                                                                                                                                                                                                                                                                                                                                                                                                                                                                  | mm   |
| d2 Locking collar outside diameter 44.2                                                                                                                                                                                                                                                                                                                                                                                                                                                                                                                                                                                                                                                                                                                                                                                                                                                                                                                                                                                                                                                                                                                                                                                                                                                                                                                                                                                                                                                                                                                                                                                                                                                                                                                                                                                                                                                                                                                                                                                                                                                                                       | mm   |
| B2 Width locking collar 16                                                                                                                                                                                                                                                                                                                                                                                                                                                                                                                                                                                                                                                                                                                                                                                                                                                                                                                                                                                                                                                                                                                                                                                                                                                                                                                                                                                                                                                                                                                                                                                                                                                                                                                                                                                                                                                                                                                                                                                                                                                                                                    | mm   |
| kg Mass 0.316                                                                                                                                                                                                                                                                                                                                                                                                                                                                                                                                                                                                                                                                                                                                                                                                                                                                                                                                                                                                                                                                                                                                                                                                                                                                                                                                                                                                                                                                                                                                                                                                                                                                                                                                                                                                                                                                                                                                                                                                                                                                                                                 | kg   |
| Cdyn Dynamic load rating 19.5                                                                                                                                                                                                                                                                                                                                                                                                                                                                                                                                                                                                                                                                                                                                                                                                                                                                                                                                                                                                                                                                                                                                                                                                                                                                                                                                                                                                                                                                                                                                                                                                                                                                                                                                                                                                                                                                                                                                                                                                                                                                                                 | kN   |
| Co Static load rating 11.2                                                                                                                                                                                                                                                                                                                                                                                                                                                                                                                                                                                                                                                                                                                                                                                                                                                                                                                                                                                                                                                                                                                                                                                                                                                                                                                                                                                                                                                                                                                                                                                                                                                                                                                                                                                                                                                                                                                                                                                                                                                                                                    | kN   |
| Pu Fatigue load limit 0.48                                                                                                                                                                                                                                                                                                                                                                                                                                                                                                                                                                                                                                                                                                                                                                                                                                                                                                                                                                                                                                                                                                                                                                                                                                                                                                                                                                                                                                                                                                                                                                                                                                                                                                                                                                                                                                                                                                                                                                                                                                                                                                    | kN   |