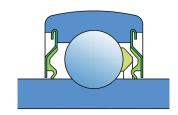

### Sealing

#### S SEAL / S SEAL (2S)

Single lip seal with the labyrinth between the sheet part and the rubber lip which conducts the contact sealing. The friction and speeds are the same as with RS but provides much better protection against the rough impurity particles. This is very good sealing system: the sheet part protects the seal from the soil, dust and rough particles. At the same time makes the labyrinth with the rubber part. The rubber part provides contact sealing which prevents penetration of finer impurities, water, moisture, steam etc. Suitable for neutral conditions because of the presence of the foreign materials. It is used with the Y bearing (standard) and deep groove ball bearings.