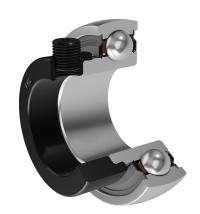

# **Y-Ball Bearings With Eccentric Locking Collar**

# UY 206-104 2S.H

Y-Ball Bearings With Eccentric Locking Collar