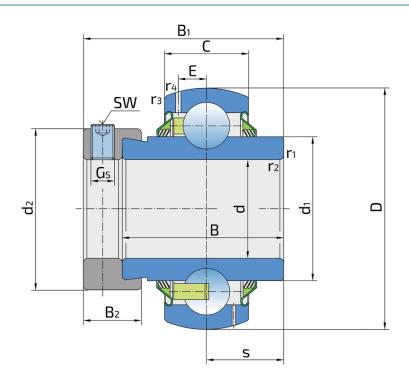

#### Technical Specification

| d    | Bore diameter                                            | 31.75 mm        |
|------|----------------------------------------------------------|-----------------|
| D    | Outside diameter                                         | 72 mm           |
| B    | Width inner ring                                         | 37.6 mm         |
| С    | Width outer ring                                         | 19 mm           |
| S    | Distance from inner ring side face to raceway centre     | 18.8 mm         |
| dl   | Outer diameter inner ring                                | 46.1 mm         |
| E    | Distance from raceway centre to the hole for lubrication | 5.6 mm          |
| Gs   | Set screw                                                | 3/8-24 UNF inch |
| SW   | Hexagonal key size for set screw                         | 4.763 mm        |
| SW   | Hexagonal key size for set screw                         | 3/16 inch       |
| r1,2 | Inner ring Chamfer dimension                             | 1 mm            |
| r3,4 | Outside ring Chamfer dimension                           | 1 mm            |
| B1   | Width inner ring with locking collar                     | 51.1 mm         |
| d2   | Locking collar outside diameter                          | 51.2 mm         |
| B2   | Width locking collar                                     | 17.5 mm         |
| kg   | Mass                                                     | 0.57 kg         |
| Cdyn | Dynamic load rating                                      | 25.5 kN         |
| Со   | Static load rating                                       | 15.3 kN         |
| Pu   | Fatigue load limit                                       | 0.66 kN         |
|      |                                                          |                 |