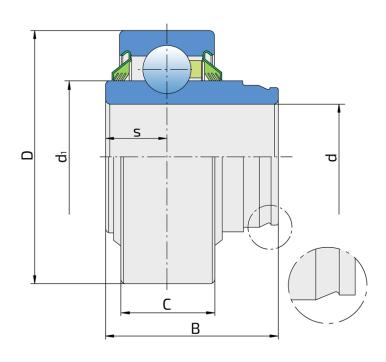

## **Technical Specification**

| d    | Bore diameter             | 16.26 mm |
|------|---------------------------|----------|
| d1   | Outer diameter inner ring | 24.2 mm  |
| D    | Outside diameter          | 40 mm    |
| В    | Width inner ring          | 25.4 mm  |
| С    | Width outer ring          | 12 mm    |
| kg   | Mass                      | 0.092 kg |
| Cdyn | Dynamic load rating       | 9.5 kN   |
| Со   | Static load rating        | 4.75 kN  |
| Pu   | Fatigue load limit        | 0.2 kN   |