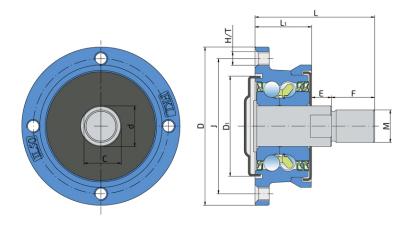

#### **Technical Specification**

| J    | Pitch circle diameter          | 100 mm   |
|------|--------------------------------|----------|
| D    | Outside diameter               | 117 mm   |
| D1   | Centar bore on the disc        | 74 mm    |
| H/T  | Hole/Thread                    | 4xM10 mm |
| d    | Bore diameter                  | 30 mm    |
| С    | D-shape hole cut out dimension | 27.5 mm  |
| М    | Outher Thread                  | M24x2 mm |
| L    | Total length                   | 88.5 mm  |
| L1   | Total flange length            | 41.8 mm  |
| E    | Length of D shape              | 14.7 mm  |
| F    | Length of threaded part        | 32 mm    |
| kg   | Mass                           | 2.167 kg |
| Cdyn | Dynamic load rating            | 47.4 kN  |
| Со   | Static load rating             | 38.3 kN  |
| Pu   | Fatigue load limit             | 1.609 kN |