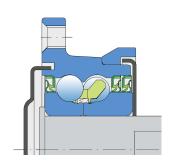

### Sealing

#### SHEET METAL SHIELD + CASSETTE SEAL / DOUBLE CASSETTE SEAL + METAL SHIELD

Sheet metal shield and cassette seal on the base side and double cassette seal with metal shield on the front side. This sealing provides excellent protection from contamination and low friction.