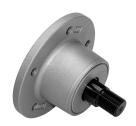

# Maintenance-Free Bearing With Integrated Flange For Harsh Working Environments

### IL50-112/5Tx1.5-M24x2

Maintenance-Free Bearing With Integrated Flange For Harsh Working Environments Disc Harrow