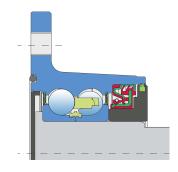

#### Sealing

## O-RING + SHEET METAL SHIELD + RS SEAL / RS SEAL + DIRTBLOCK SEAL + DOUBLE SEAL + FORGED COVER PLATE

O-ring, Sheet metal shield and RS seal on the base side and RS seal, Dirtblock seal, Double seal and Forged cover plate on the front side which is exposed to contaminants.O-ring, Sheet metal shield and RS seal together with attached special disc eliminates the possibility of contamination from the base side.Dirtblock seal is designed for hard working conditions at unfriendly environment. Half metal – half rubber outside diameter provides reliable seal retention in the bore and improves sealing performance. Inside diameter is covered by rubber and improves sealing performance and easy installation. Forged cover plate is additional, strong protection of the Dirtblock seal against mechanical damage.Additional double seal protects the bearing from contaminant penetration and ensures a longer service life of the bearing.