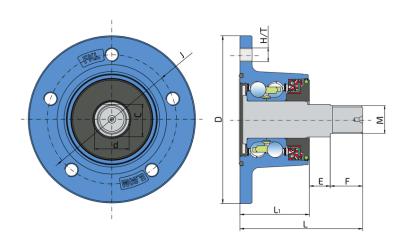

#### **Technical Specification**

|      | The second secon |              |
|------|--------------------------------------------------------------------------------------------------------------------------------------------------------------------------------------------------------------------------------------------------------------------------------------------------------------------------------------------------------------------------------------------------------------------------------------------------------------------------------------------------------------------------------------------------------------------------------------------------------------------------------------------------------------------------------------------------------------------------------------------------------------------------------------------------------------------------------------------------------------------------------------------------------------------------------------------------------------------------------------------------------------------------------------------------------------------------------------------------------------------------------------------------------------------------------------------------------------------------------------------------------------------------------------------------------------------------------------------------------------------------------------------------------------------------------------------------------------------------------------------------------------------------------------------------------------------------------------------------------------------------------------------------------------------------------------------------------------------------------------------------------------------------------------------------------------------------------------------------------------------------------------------------------------------------------------------------------------------------------------------------------------------------------------------------------------------------------------------------------------------------------|--------------|
| J    | Pitch circle diameter                                                                                                                                                                                                                                                                                                                                                                                                                                                                                                                                                                                                                                                                                                                                                                                                                                                                                                                                                                                                                                                                                                                                                                                                                                                                                                                                                                                                                                                                                                                                                                                                                                                                                                                                                                                                                                                                                                                                                                                                                                                                                                          | 112 mm       |
| D    | Outside diameter                                                                                                                                                                                                                                                                                                                                                                                                                                                                                                                                                                                                                                                                                                                                                                                                                                                                                                                                                                                                                                                                                                                                                                                                                                                                                                                                                                                                                                                                                                                                                                                                                                                                                                                                                                                                                                                                                                                                                                                                                                                                                                               | 145 mm       |
| H/T  | Hole/Thread                                                                                                                                                                                                                                                                                                                                                                                                                                                                                                                                                                                                                                                                                                                                                                                                                                                                                                                                                                                                                                                                                                                                                                                                                                                                                                                                                                                                                                                                                                                                                                                                                                                                                                                                                                                                                                                                                                                                                                                                                                                                                                                    | 5xM12x1.5 mm |
| d    | Bore diameter                                                                                                                                                                                                                                                                                                                                                                                                                                                                                                                                                                                                                                                                                                                                                                                                                                                                                                                                                                                                                                                                                                                                                                                                                                                                                                                                                                                                                                                                                                                                                                                                                                                                                                                                                                                                                                                                                                                                                                                                                                                                                                                  | 30 mm        |
| С    | D-shape hole cut out dimension                                                                                                                                                                                                                                                                                                                                                                                                                                                                                                                                                                                                                                                                                                                                                                                                                                                                                                                                                                                                                                                                                                                                                                                                                                                                                                                                                                                                                                                                                                                                                                                                                                                                                                                                                                                                                                                                                                                                                                                                                                                                                                 | 28 mm        |
| М    | Outher Thread                                                                                                                                                                                                                                                                                                                                                                                                                                                                                                                                                                                                                                                                                                                                                                                                                                                                                                                                                                                                                                                                                                                                                                                                                                                                                                                                                                                                                                                                                                                                                                                                                                                                                                                                                                                                                                                                                                                                                                                                                                                                                                                  | M24x2 mm     |
| L    | Total length                                                                                                                                                                                                                                                                                                                                                                                                                                                                                                                                                                                                                                                                                                                                                                                                                                                                                                                                                                                                                                                                                                                                                                                                                                                                                                                                                                                                                                                                                                                                                                                                                                                                                                                                                                                                                                                                                                                                                                                                                                                                                                                   | 106 mm       |
| L1   | Total flange length                                                                                                                                                                                                                                                                                                                                                                                                                                                                                                                                                                                                                                                                                                                                                                                                                                                                                                                                                                                                                                                                                                                                                                                                                                                                                                                                                                                                                                                                                                                                                                                                                                                                                                                                                                                                                                                                                                                                                                                                                                                                                                            | 60 mm        |
| E    | Length of D shape                                                                                                                                                                                                                                                                                                                                                                                                                                                                                                                                                                                                                                                                                                                                                                                                                                                                                                                                                                                                                                                                                                                                                                                                                                                                                                                                                                                                                                                                                                                                                                                                                                                                                                                                                                                                                                                                                                                                                                                                                                                                                                              | 18 mm        |
| F    | Length of threaded part                                                                                                                                                                                                                                                                                                                                                                                                                                                                                                                                                                                                                                                                                                                                                                                                                                                                                                                                                                                                                                                                                                                                                                                                                                                                                                                                                                                                                                                                                                                                                                                                                                                                                                                                                                                                                                                                                                                                                                                                                                                                                                        | 28 mm        |
| kg   | Mass                                                                                                                                                                                                                                                                                                                                                                                                                                                                                                                                                                                                                                                                                                                                                                                                                                                                                                                                                                                                                                                                                                                                                                                                                                                                                                                                                                                                                                                                                                                                                                                                                                                                                                                                                                                                                                                                                                                                                                                                                                                                                                                           | 2.99 kg      |
| Cdyn | Dynamic load rating                                                                                                                                                                                                                                                                                                                                                                                                                                                                                                                                                                                                                                                                                                                                                                                                                                                                                                                                                                                                                                                                                                                                                                                                                                                                                                                                                                                                                                                                                                                                                                                                                                                                                                                                                                                                                                                                                                                                                                                                                                                                                                            | 60 kN        |
| Со   | Static load rating                                                                                                                                                                                                                                                                                                                                                                                                                                                                                                                                                                                                                                                                                                                                                                                                                                                                                                                                                                                                                                                                                                                                                                                                                                                                                                                                                                                                                                                                                                                                                                                                                                                                                                                                                                                                                                                                                                                                                                                                                                                                                                             | 45.8 kN      |
| Pu   | Fatigue load limit                                                                                                                                                                                                                                                                                                                                                                                                                                                                                                                                                                                                                                                                                                                                                                                                                                                                                                                                                                                                                                                                                                                                                                                                                                                                                                                                                                                                                                                                                                                                                                                                                                                                                                                                                                                                                                                                                                                                                                                                                                                                                                             | 1.924 kN     |
|      |                                                                                                                                                                                                                                                                                                                                                                                                                                                                                                                                                                                                                                                                                                                                                                                                                                                                                                                                                                                                                                                                                                                                                                                                                                                                                                                                                                                                                                                                                                                                                                                                                                                                                                                                                                                                                                                                                                                                                                                                                                                                                                                                |              |