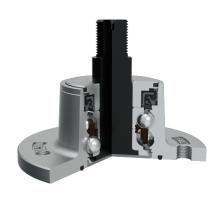

#### Sealing

## O-RING + SHEET METAL SHIELD + RS SEAL / RS SEAL + DIRTBLOCK SEAL + DOUBLE SEAL + FORGED COVER PLATE

O-ring, Sheet metal shield and RS seal on the base side and RS seal, Dirtblock seal, Double seal and Forged cover plate on the front side which is exposed to contaminants.O-ring, Sheet metal shield and RS seal together with attached special disc eliminates the possibility of contamination from the base side.Dirtblock seal is designed for hard working conditions at unfriendly environment. Half metal – half rubber outside diameter provides reliable seal retention in the bore and improves sealing performance. Inside diameter is covered by rubber and improves sealing performance and easy installation. Forged cover plate is additional, strong protection of the Dirtblock seal against mechanical damage.Additional double seal protects the bearing from contaminant penetration and ensures a longer service life of the bearing.