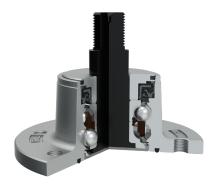

# O-RING + SHEET METAL SHIELD + RS SEAL / RS SEAL + DIRTBLOCK SEAL + DOUBLE SEAL + FORGED COVER PLATE

O-ring, Sheet metal shield and RS seal on the base side and RS seal, Dirtblock seal, Double seal and Forged cover plate on the front side which is exposed to contaminants.O-ring, Sheet metal shield and RS seal together with attached special disc eliminates the possibility of contamination from the base side.Dirtblock seal is designed for hard working conditions at unfriendly environment. Half metal – half rubber outside diameter provides reliable seal retention in the bore and improves sealing performance. Inside diameter is covered by rubber and improves sealing performance and easy installation. Forged cover plate is additional, strong protection of the Dirtblock seal against mechanical damage.Additional double seal protects the bearing from contaminant penetration and ensures a longer service life of the bearing.