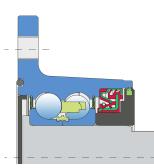

#### Sealing

# O-RING + SHEET METAL SHIELD + RS SEAL / RS SEAL + DIRTBLOCK SEAL + DOUBLE SEAL + FORGED COVER PLATE

O-ring, Sheet metal shield and RS seal on the base side and RS seal, Dirtblock seal, Double seal and Forged cover plate on the front side which is exposed to contaminants.O-ring, Sheet metal shield and RS seal together with attached special disc eliminates the possibility of contamination from the base side.Dirtblock seal is designed for hard working conditions at unfriendly environment. Half metal – half rubber outside diameter provides reliable seal retention in the bore and improves sealing performance. Inside diameter is covered by rubber and improves sealing performance and easy installation. Forged cover plate is additional, strong protection of the Dirtblock seal against mechanical damage.Additional double seal protects the bearing from contaminant penetration and ensures a longer service life of the bearing.