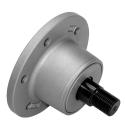

### IL50-112/6Tx1.5-M24x2

Maintenance-Free Bearing With Integrated Flange For Harsh Working Environments Disc Harrow

FKLO