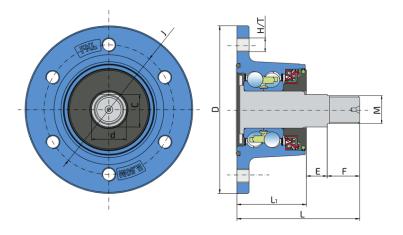

#### **Technical Specification**

| J    | Pitch circle diameter          | 112 mm       |
|------|--------------------------------|--------------|
| D    | Outside diameter               | 145 mm       |
| H/T  | Hole/Thread                    | 6xM12x1.5 mm |
| d    | Bore diameter                  | 30 mm        |
| С    | D-shape hole cut out dimension | 28 mm        |
| М    | Outher Thread                  | M24x2 mm     |
| L    | Total length                   | 106 mm       |
| L1   | Total flange length            | 60 mm        |
| E    | Length of D shape              | 18 mm        |
| F    | Length of threaded part        | 28 mm        |
| kg   | Mass                           | 2.99 kg      |
| Cdyn | Dynamic load rating            | 60 kN        |
| Со   | Static load rating             | 45.8 kN      |
| Pu   | Fatigue load limit             | 1.924 kN     |
|      |                                |              |