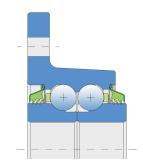

## Sealing

## T SEAL / T SEAL (2T)

3-lip seal on the both side of the bearing, provides equal protection against contamination. Recommended for application where the possibility of contamination is the same on the both side.