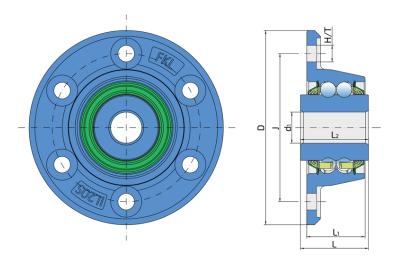

## **Technical Specification**

| J    | Pitch circle diameter | 76.2 mm   |
|------|-----------------------|-----------|
| D    | Outside diameter      | 100 mm    |
| H/T  | Hole/Thread           | 6x8.5 mm  |
| d1   | Bore diameter         | 19.202 mm |
| L    | Overall length        | 35 mm     |
| L1   | Total flange length   | 30 mm     |
| L2   | Bearing width         | 35 mm     |
| kg   | Mass                  | 0.66 kg   |
| Cdyn | Dynamic load rating   | 22 kN     |
| Со   | Static load rating    | 15.2 kN   |
| Pu   | Fatigue load limit    | 0.638 kN  |