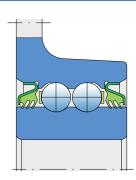

## Sealing

## T SEAL / T SEAL (2T)

3-lip seal on the both side of the bearing, provides equal protection against contamination. Recommended for application where the possibility of contamination is the same on the both side.