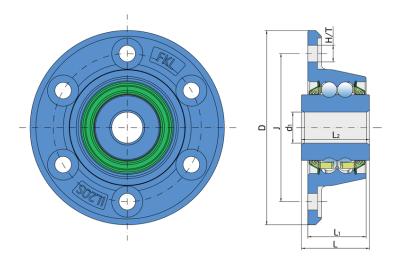

## **Technical Specification**

| J    | Pitch circle diameter | 76.2 mm  |
|------|-----------------------|----------|
| D    | Outside diameter      | 100 mm   |
| H/T  | Hole/Thread           | 6x8.5 mm |
| dl   | Bore diameter         | 16 mm    |
| L    | Overall length        | 35 mm    |
| L1   | Total flange length   | 30 mm    |
| L2   | Bearing width         | 35 mm    |
| kg   | Mass                  | 0.68 kg  |
| Cdyn | Dynamic load rating   | 22 kN    |
| Со   | Static load rating    | 15.2 kN  |
| Pu   | Fatigue load limit    | 0.638 kN |