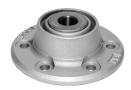

## IL20S-76.2/6H-B16-2T

The Bearing Solution For Seeding Machines, Integrated Flange Seeding Machine

FKLO