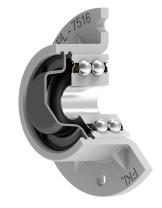

### Sealing

### S SEAL / S SEAL + O-RING + METAL CAP

S seal on the base side and S seal, O-ring and Metal cap on the front side which is exposed to the environment. Metal cap protects the nut and reduces the penetration of contaminants.