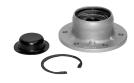

### S SEAL / S SEAL + O-RING + METAL CAP

S seal on the base side and S seal, O-ring and Metal cap on the front side which is exposed to the environment. Metal cap protects the nut and reduces the penetration of contaminants.

which cap protects the nut and reduces the penetration of contaminants. 