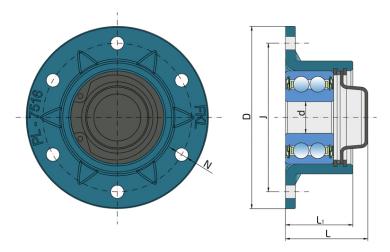

# PL-7516-SM

Bearing Unit (Double row angular contact ball bearing in pressed steel housing) Seeding Machine

FKLO

## **Technical Specification**

| d    | Bore diameter         | 16 mm    |
|------|-----------------------|----------|
| D    | Outside diameter      | 92 mm    |
| J    | Pitch circle diameter | 75 mm    |
| L1   | Total flange length   | 34 mm    |
| L    | Total length          | 41.55 mm |
| Ν    | Hole diameter         | 6.7 mm   |
| kg   | Mass                  | 0.54 kg  |
| Cdyn | Dynamic load rating   | 16.5 kN  |
| Со   | Static load rating    | 11 kN    |
| Pu   | Fatigue load limit    | 0.462 kN |