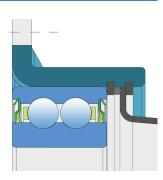

### Sealing

### S SEAL / S SEAL + O-RING + METAL CAP

S seal on the base side and S seal, O-ring and Metal cap on the front side which is exposed to the environment. Metal cap protects the nut and reduces the penetration of contaminants.