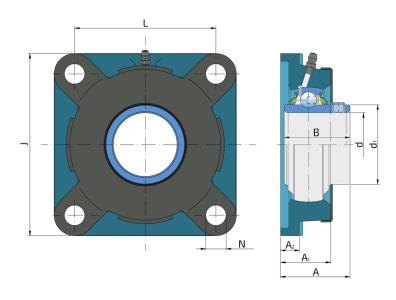

## **Technical Specification**

| d    | Bore diameter              | 40 mm    |
|------|----------------------------|----------|
| d1   | Outer diameter inner ring  | 51.8 mm  |
| L    | Total length               | 130 mm   |
| J    | Distance between the holes | 102 mm   |
| N    | Hole diameter              | 16 mm    |
| Α    | Overall width              | 51.2 mm  |
| A1   | Total housing width        | 36 mm    |
| A2   | Housing flange thickness   | 11 mm    |
| В    | Width inner ring           | 49.2 mm  |
| kg   | Mass                       | 2.1 kg   |
| Cdyn | Dynamic load rating        | 30.7 kN  |
| Со   | Static load rating         | 19 kN    |
| Pu   | Fatigue load limit         | 0.798 kN |