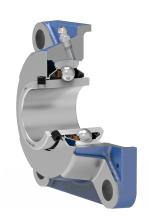

#### Sealing

### T SEAL / T SEAL+METAL COVER

3-lip seal on the base side and 3-lip seal with Metal cover on the front side which is exposed to contaminants.

The 3-lip seal on the front side protects the bearing from contaminant penetration. The Metal cover protects the seal from mechanical damage and from entanglement of grass stems of plants and twines.