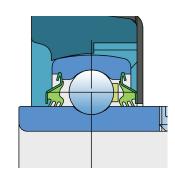

#### Sealing

### T SEAL / T SEAL+METAL COVER

3-lip seal on the base side and 3-lip seal with Metal cover on the front side which is exposed to contaminants.

The 3-lip seal on the front side protects the bearing from contaminant penetration. The Metal cover protects the seal from mechanical damage and from entanglement of grass stems of plants and twines.