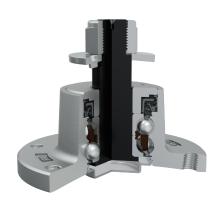

# <u>Integrated Flange, Maintenance-Free Bearing For Independent Discs</u>

### IL50-120/6T-M24x2-04-R633-114

Integrated Flange, Maintenance-Free Bearing For Independent Discs Disc Harrow