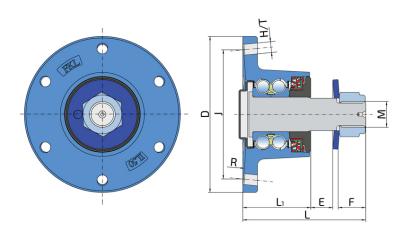

#### **Technical Specification**

| J    | Pitch circle diameter           | 120 mm        |
|------|---------------------------------|---------------|
| D    | Outside diameter                | 145 mm        |
| H/T  | Hole/Thread                     | 6xM12x1.75 mm |
| d    | Bore diameter                   | 30 mm         |
| С    | D-shape hole cut out dimension  | 27.8 mm       |
| М    | Outher Thread                   | M24x2 mm      |
| L    | Total length                    | 114.2 mm      |
| L1   | Total flange length             | 63.2 mm       |
| E    | Length of D shape               | 20 mm         |
| F    | Length of threaded part         | 27 mm         |
| R    | The radius of the built-in disk | 633 mm        |
| kg   | Mass                            | 3.53 kg       |
| Cdyn | Dynamic load rating             | 60 kN         |
| Со   | Static load rating              | 45.8 kN       |
| Pu   | Fatigue load limit              | 1.924 kN      |
|      |                                 |               |