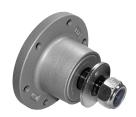

# <u>Integrated Flange, Maintenance-Free Bearing For Independent Discs</u>

### IL50-120/6T-M24x2-04-R633-114

Integrated Flange, Maintenance-Free Bearing For Independent Discs Disc Harrow

#### **Technical Specification**

| J    | Pitch circle diameter           | 120 mm        |
|------|---------------------------------|---------------|
| D    | Outside diameter                | 145 mm        |
| H/T  | Hole/Thread                     | 6xM12x1.75 mm |
| d    | Bore diameter                   | 30 mm         |
| С    | D-shape hole cut out dimension  | 27.8 mm       |
| М    | Outher Thread                   | M24x2 mm      |
| L    | Total length                    | 114.2 mm      |
| L1   | Total flange length             | 63.2 mm       |
| E    | Length of D shape               | 20 mm         |
| F    | Length of threaded part         | 27 mm         |
| R    | The radius of the built-in disk | 633 mm        |
| kg   | Mass                            | 3.53 kg       |
| Cdyn | Dynamic load rating             | 60 kN         |
| Со   | Static load rating              | 45.8 kN       |
| Pu   | Fatigue load limit              | 1.924 kN      |
|      |                                 |               |