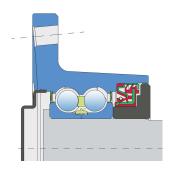

#### Sealing

## SHEET METAL SHIELD + RS SEAL / RS SEAL + DIRTBLOCK SEAL + FORGED COVER PLATE

Sheet metal shield and RS seal on the base side and RS seal, Dirtblock seal and Forged cover plate on the front side which is exposed to contaminants. Sheet metal shield and RS seal together with attached special disc eliminates the possibility of contamination from the base side. Dirtblock seal is designed for hard working conditions at unfriendly environment. Half metal – half rubber outside diameter provides reliable seal retention in the bore and improves sealing performance. Inside diameter is covered by rubber and improves sealing performance and easy installation. Forged cover plate is additional, strong protection of the Dirtblock seal against mechanical damage.