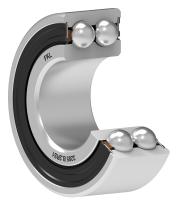

# **Double Row Angular Contact Ball Bearing**

3205 B.2RS1

Double Row Angular Contact Ball Bearing Seeding Machine

В