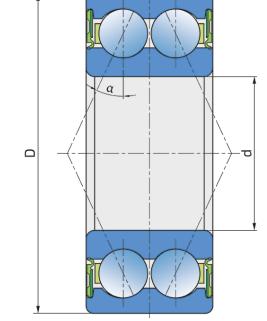

# **Double Row Angular Contact Ball Bearing**

3205 B.2RS1

Double Row Angular Contact Ball Bearing Seeding Machine

В

# **Technical Specification**

| d    | Bore diameter       | 25 mm   |
|------|---------------------|---------|
| D    | Outside diameter    | 52 mm   |
| В    | Width inner ring    | 20.6 mm |
| α    | Contact angle       | 25 °    |
| kg   | Mass                | 0.18 kg |
| Cdyn | Dynamic load rating | 21.6 kN |
| Со   | Static load rating  | 14.3 kN |
| Pu   | Fatigue load limit  | 0.6 kN  |