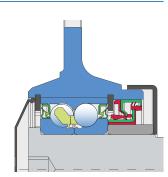

## PLASTIC CAP + CASSETTE SEAL / CASSETTE SEAL + DIRTBLOCK SEAL + METAL SHIELD

Two part double lip wheel bearing seal on the both side. This sealing provides excellent protection from contamination and low friction.

Front side is totally sealed with a polypropylene shield which prevents all kind of contaminations.

The other side is additionally protected with dirtblock seal and with a metal protective cap. Dirtblock seal is designed for hard working condition, half metal – half rubber outside diameter provides reliable seal retention in the bore and improves sealing performance. Inside diameter is covered by rubber and improves sealing performance and easy installation. The metal protective cap protects the seal from mechanical damage and from entanglement of grass stems of plants and twines. This sealing provides maximum protection against liquid or solid contaminants, which significantly extends bearing service life.