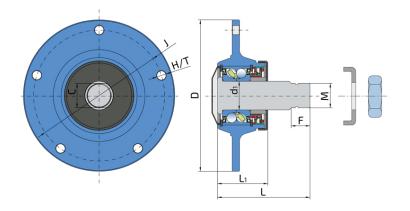

#### Technical Specification

| D    | Outside diameter               | 185 mm        |
|------|--------------------------------|---------------|
| d1   | Bore diameter                  | 35 mm         |
| С    | D-shape hole cut out dimension | 30 mm         |
| J    | Pitch circle diameter          | 160 mm        |
| H/T  | Hole/Thread                    | 12 mm         |
| L    | Total length                   | 113 mm        |
| L1   | Total flange length            | 61.6 mm       |
| F    | Length of threaded part        | 23 mm         |
| М    | Outher Thread                  | M30x1.5-LH mm |
| kg   | Mass                           | 4 kg          |
| Cdyn | Dynamic load rating            | 47.4 kN       |
| Со   | Static load rating             | 38.3 kN       |
| Pu   | Fatigue load limit             | 1.609 kN      |