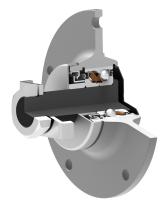

## PLASTIC CAP + CASSETTE SEAL / CASSETTE SEAL + DIRTBLOCK SEAL + METAL SHIELD

Two part double lip wheel bearing seal on the both side. This sealing provides excellent protection from contamination and low friction.

Front side is totally sealed with a polypropylene shield which prevents all kind of contaminations.

The other side is additionally protected with dirtblock seal and with a metal protective cap. Dirtblock seal is designed for hard working condition, half metal – half rubber outside diameter provides reliable seal retention in the bore and improves sealing performance. Inside diameter is covered by rubber and improves sealing performance and easy installation. The metal protective cap protects the seal from mechanical damage and from entanglement of grass stems of plants and twines. This sealing provides maximum protection against liquid or solid contaminants, which significantly extends bearing service life.