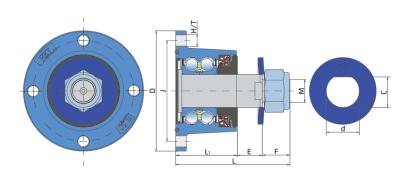

## **Technical Specification**

| D Outside diameter H/T Hole/Thread d Bore diameter C D-shape hole cut out dimension M Outher Thread L Total length L1 Total flange length | 98 mm         |
|-------------------------------------------------------------------------------------------------------------------------------------------|---------------|
| d Bore diameter C D-shape hole cut out dimension M Outher Thread L Total length                                                           | 117 mm        |
| C D-shape hole cut out dimension  M Outher Thread  L Total length                                                                         | 4xM12x1.25 mm |
| M Outher Thread L Total length                                                                                                            | 27.95 mm      |
| L Total length                                                                                                                            | 25.4 mm       |
|                                                                                                                                           | M22x1.5 mm    |
| L1 Total flange length                                                                                                                    | 107 mm        |
| LI Total hange length                                                                                                                     | 60 mm         |
| E Length of D shape                                                                                                                       | 19 mm         |
| F Length of threaded part                                                                                                                 | 28 mm         |
| kg Mass                                                                                                                                   | 2.72 kg       |
| Cdyn Dynamic load rating                                                                                                                  | 60 kN         |
| Co Static load rating                                                                                                                     | 45.8 kN       |
| Pu Fatigue load limit                                                                                                                     | 1.924 kN      |