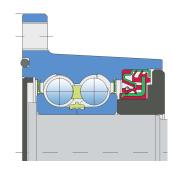

## O-RING+SHEET METAL SHIELD+RS SEAL / RS SEAL+DIRTBLOCK SEAL+FORGED COVER PLATE

O-ring, Sheet metal shield and RS seal on the base side and RS seal, Dirtblock seal with Forged cover plate on the front side which is exposed to contaminants.

O-ring, Sheet metal shield and RS seal together with attached disc eliminates the possibility of contamination from the base side.

Dirtblock seal is designed for hard working condition at unfriendly environment. Half metal – half rubber outside diameter provides reliable seal retention in the bore and improves sealing performance. Inside diameter is covered by rubber and improves sealing performance and easy installation. Forged cover plate is additional, strong protection of the Dirtblock seal against mechanical damage.

This sealing provides maximum protection against liquid or solid contaminants, which significantly extends bearing service life.