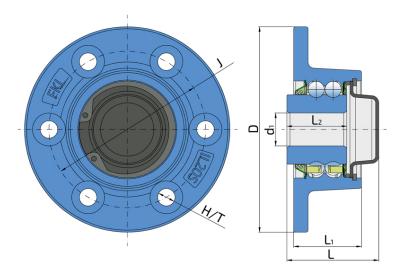

## **Technical Specification**

| J    | Pitch circle diameter | 76.2 mm   |
|------|-----------------------|-----------|
| D    | Outside diameter      | 100 mm    |
| H/T  | Hole/Thread           | 6x8.5 mm  |
| dl   | Bore diameter         | 16 mm     |
| L    | Total length          | 44.7 mm   |
| L1   | Total flange length   | 33 mm     |
| L2   | Bearing width         | 29.175 mm |
| kg   | Mass                  | 0.758 kg  |
| Cdyn | Dynamic load rating   | 22 kN     |
| Со   | Static load rating    | 15.2 kN   |
| Pu   | Fatigue load limit    | 0.638 kN  |