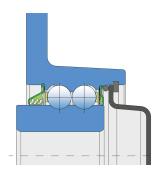

## Sealing

## T SEAL / S SEAL + O-RING + PLASTIC CAP

T seal on the base side and S seal with O-ring and Plastic cap on the front side which is exposed to the environment.Plastic cap protects the nut and reduces the penetration of contaminants.