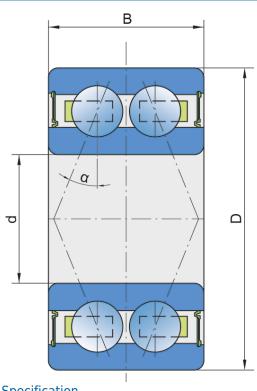

## **Technical Specification**

| d    | Bore diameter       | 20 mm   |
|------|---------------------|---------|
| D    | Outside diameter    | 47 mm   |
| В    | Width inner ring    | 20.6 mm |
| α    | Contact angle       | 25 °    |
| kg   | Mass                | 0.16 kg |
| Cdyn | Dynamic load rating | 18.8 kN |
| Со   | Static load rating  | 12.6 kN |
| Pu   | Fatigue load limit  | 0.51 kN |
|      | <del>-</del>        |         |