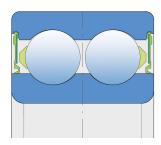

## Sealing

## RS SEAL / RS SEAL (2RS)

The older type of the single seal. Prevents penetration of soil, dust and water and since exposed to the impact of abrasive particles is expendable more than some new types of seals. Due to extended friction, the permitted speeds are lower. It was gradually replaced with the improved versions of S. Because of the traditional reasons Y bearings with this kind of seal do not have the additional sealing mark. It is used with the Y-bearings and deep groove ball bearings.