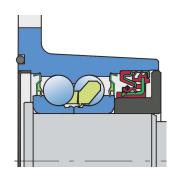

## O-RING+ SHEET METAL SHIELD+S SEAL / S SEAL+DIRTBLOCK SEAL+FORGED COVER PLATE

O-ring, Sheet metal shield and S seal on the base side and S seal, Dirtblock seal with Forged cover plate on the front side which is exposed to contaminants.

O-ring, Sheet metal shield and S seal together with attached disc eliminates the possibility of contamination from the base side.

Dirtblock seal is designed for hard working condition at unfriendly environment. Half metal – half rubber outside diameter provides reliable seal retention in the bore and improves sealing performance. Inside diameter is covered by rubber and improves sealing performance and easy installation. Forged cover plate is additional, strong protection of the Dirtblock seal against mechanical damage.

This sealing provides maximum protection against liquid or solid contaminants, which significantly extends bearing service life.