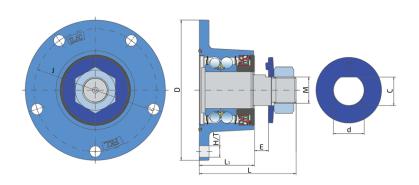

#### **Technical Specification**

| J    | Pitch circle diameter          | 140 mm     |
|------|--------------------------------|------------|
| D    | Outside diameter               | 160 mm     |
| H/T  | Hole/Thread                    | 5x13 mm    |
| d    | Bore diameter                  | 35 mm      |
| С    | D-shape hole cut out dimension | 32.5 mm    |
| М    | Outher Thread                  | M30x1.5 mm |
| L    | Total length                   | 110.5 mm   |
| L1   | Total flange length            | 63 mm      |
| E    | Length of D shape              | 16 mm      |
| kg   | Mass                           | 4.324 kg   |
| Cdyn | Dynamic load rating            | 75.86 kN   |
| Со   | Static load rating             | 66.2 kN    |
| Pu   | Fatigue load limit             | 2.78 kN    |