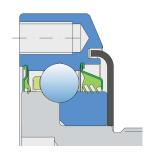

### Sealing

#### S SEAL / T SEAL + METAL SHIELD

S seal on the base side and the 3-lip seal with Metal shield on the front side. S seal on the base side protecting the bearing from contamination. 3-lip seal with a Metal shield on the front side eliminates bearing contaminants.