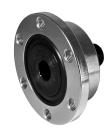

## IL10-60/6T-M16-RH

The Bearing Solution For Seeding Machines, Integrated Flange And Shaft Seeding Machines

### **Technical Specification**

| J    | Pitch circle diameter   | 60 mm                 |
|------|-------------------------|-----------------------|
| D    | Outside diameter        | 72 mm                 |
| H/T  | Hole/Thread             | 6xM8x1 mm             |
| M    | Outher Thread           | M16x1.5 right hand mm |
| L    | Total length            | 44.5 mm               |
| L1   | Total flange length     | 23 mm                 |
| F    | Length of threaded part | 21.5 mm               |
| kg   | Mass                    | 0.59 kg               |
| Cdyn | Dynamic load rating     | 32 kN                 |
| Со   | Static load rating      | 22 kN                 |
| Pu   | Fatigue load limit      | 0.924 kN              |