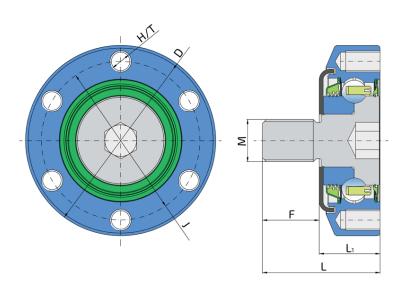

### **Technical Specification**

| J    | Pitch circle diameter   | 60 mm                 |
|------|-------------------------|-----------------------|
| D    | Outside diameter        | 72 mm                 |
| H/T  | Hole/Thread             | 6xM8x1 mm             |
| M    | Outher Thread           | M16x1.5 right hand mm |
| L    | Total length            | 44.5 mm               |
| L1   | Total flange length     | 23 mm                 |
| F    | Length of threaded part | 21.5 mm               |
| kg   | Mass                    | 0.59 kg               |
| Cdyn | Dynamic load rating     | 32 kN                 |
| Со   | Static load rating      | 22 kN                 |
| Pu   | Fatigue load limit      | 0.924 kN              |