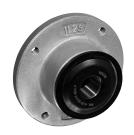

## The Bearing Solution For Seeding Machines, Integrated Flange

IL25-85/4T-B20-T

The Bearing Solution For Seeding Machines, Integrated Flange