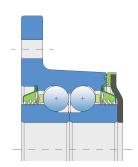

## Sealing

## T SEAL / T SEAL (2T)

3-lip seal on the both side of the bearing, provides equal protection against contamination. Recommended for application where the possibility of contamination is the same on the both side.