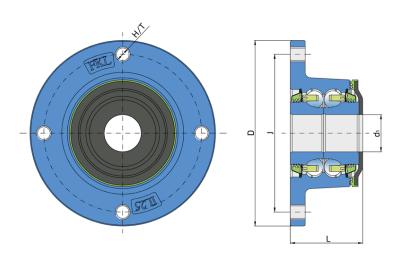

## **Technical Specification**

| J    | Pitch circle diameter | 85 mm    |
|------|-----------------------|----------|
| D    | Outside diameter      | 100 mm   |
| H/T  | Hole/Thread           | 4xM8 mm  |
| d1   | Bore diameter         | 20 mm    |
| L    | Total length          | 39 mm    |
| kg   | Mass                  | 0.78 kg  |
| Cdyn | Dynamic load rating   | 32 kN    |
| Со   | Static load rating    | 22 kN    |
| Pu   | Fatigue load limit    | 0.924 kN |