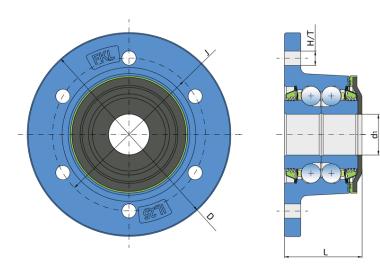

## IL25-75/6H-B20-T

The Bearing Solution For Seeding Machines, Integrated Flange

FKLO

## **Technical Specification**

| J    | Pitch circle diameter | 75 mm    |
|------|-----------------------|----------|
| D    | Outside diameter      | 100 mm   |
| H/T  | Hole/Thread           | 5x7 mm   |
| dl   | Bore diameter         | 20 mm    |
| L    | Total length          | 39 mm    |
| kg   | Mass                  | 0.78 kg  |
| Cdyn | Dynamic load rating   | 32 kN    |
| Со   | Static load rating    | 22 kN    |
| Pu   | Fatigue load limit    | 0.924 kN |