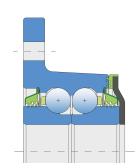

## Sealing

## T SEAL / T SEAL (2T)

3-lip seal on the both side of the bearing, provides equal protection against contamination. Recommended for application where the possibility of contamination is the same on the both side.