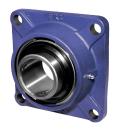

# **Bearing Unit**

# **LEFN 212 2TB**

**Bearing Unit** 

Cultivators and disc seed drill







## **Technical Specification**

| d    | Bore diameter              | 60 mm    |
|------|----------------------------|----------|
| d1   | Outer diameter inner ring  | 75.64 mm |
| L    | Overall length             | 175 mm   |
| J    | Distance between the holes | 143 mm   |
| N    | Hole diameter              | 19H13 mm |
| Α    | Overall width              | 68.7 mm  |
| A1   | Total housing width        | 48 mm    |
| A2   | Housing flange thickness   | 15 mm    |
| В    | Width inner ring           | 65.1 mm  |
| kg   | Mass                       | 4.27 kg  |
| Cdyn | Dynamic load rating        | 52 kN    |
| Со   | Static load rating         | 36 kN    |
| Pu   | Fatigue load limit         | 1.512 kN |



### Sealing

### METAL FLINGER RING+T SEAL / T SEAL+ METAL FLINGER RING (