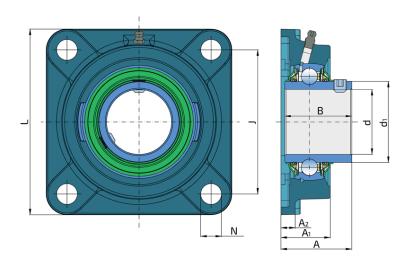

## **Technical Specification**

| d    | Bore diameter              | 60 mm    |
|------|----------------------------|----------|
| d1   | Outer diameter inner ring  | 75.64 mm |
| L    | Overall length             | 175 mm   |
| J    | Distance between the holes | 143 mm   |
| N    | Hole diameter              | 19H13 mm |
| Α    | Overall width              | 68.7 mm  |
| A1   | Total housing width        | 48 mm    |
| A2   | Housing flange thickness   | 15 mm    |
| В    | Width inner ring           | 65.1 mm  |
| kg   | Mass                       | 4.27 kg  |
| Cdyn | Dynamic load rating        | 52 kN    |
| Со   | Static load rating         | 36 kN    |
| Pu   | Fatigue load limit         | 1.512 kN |